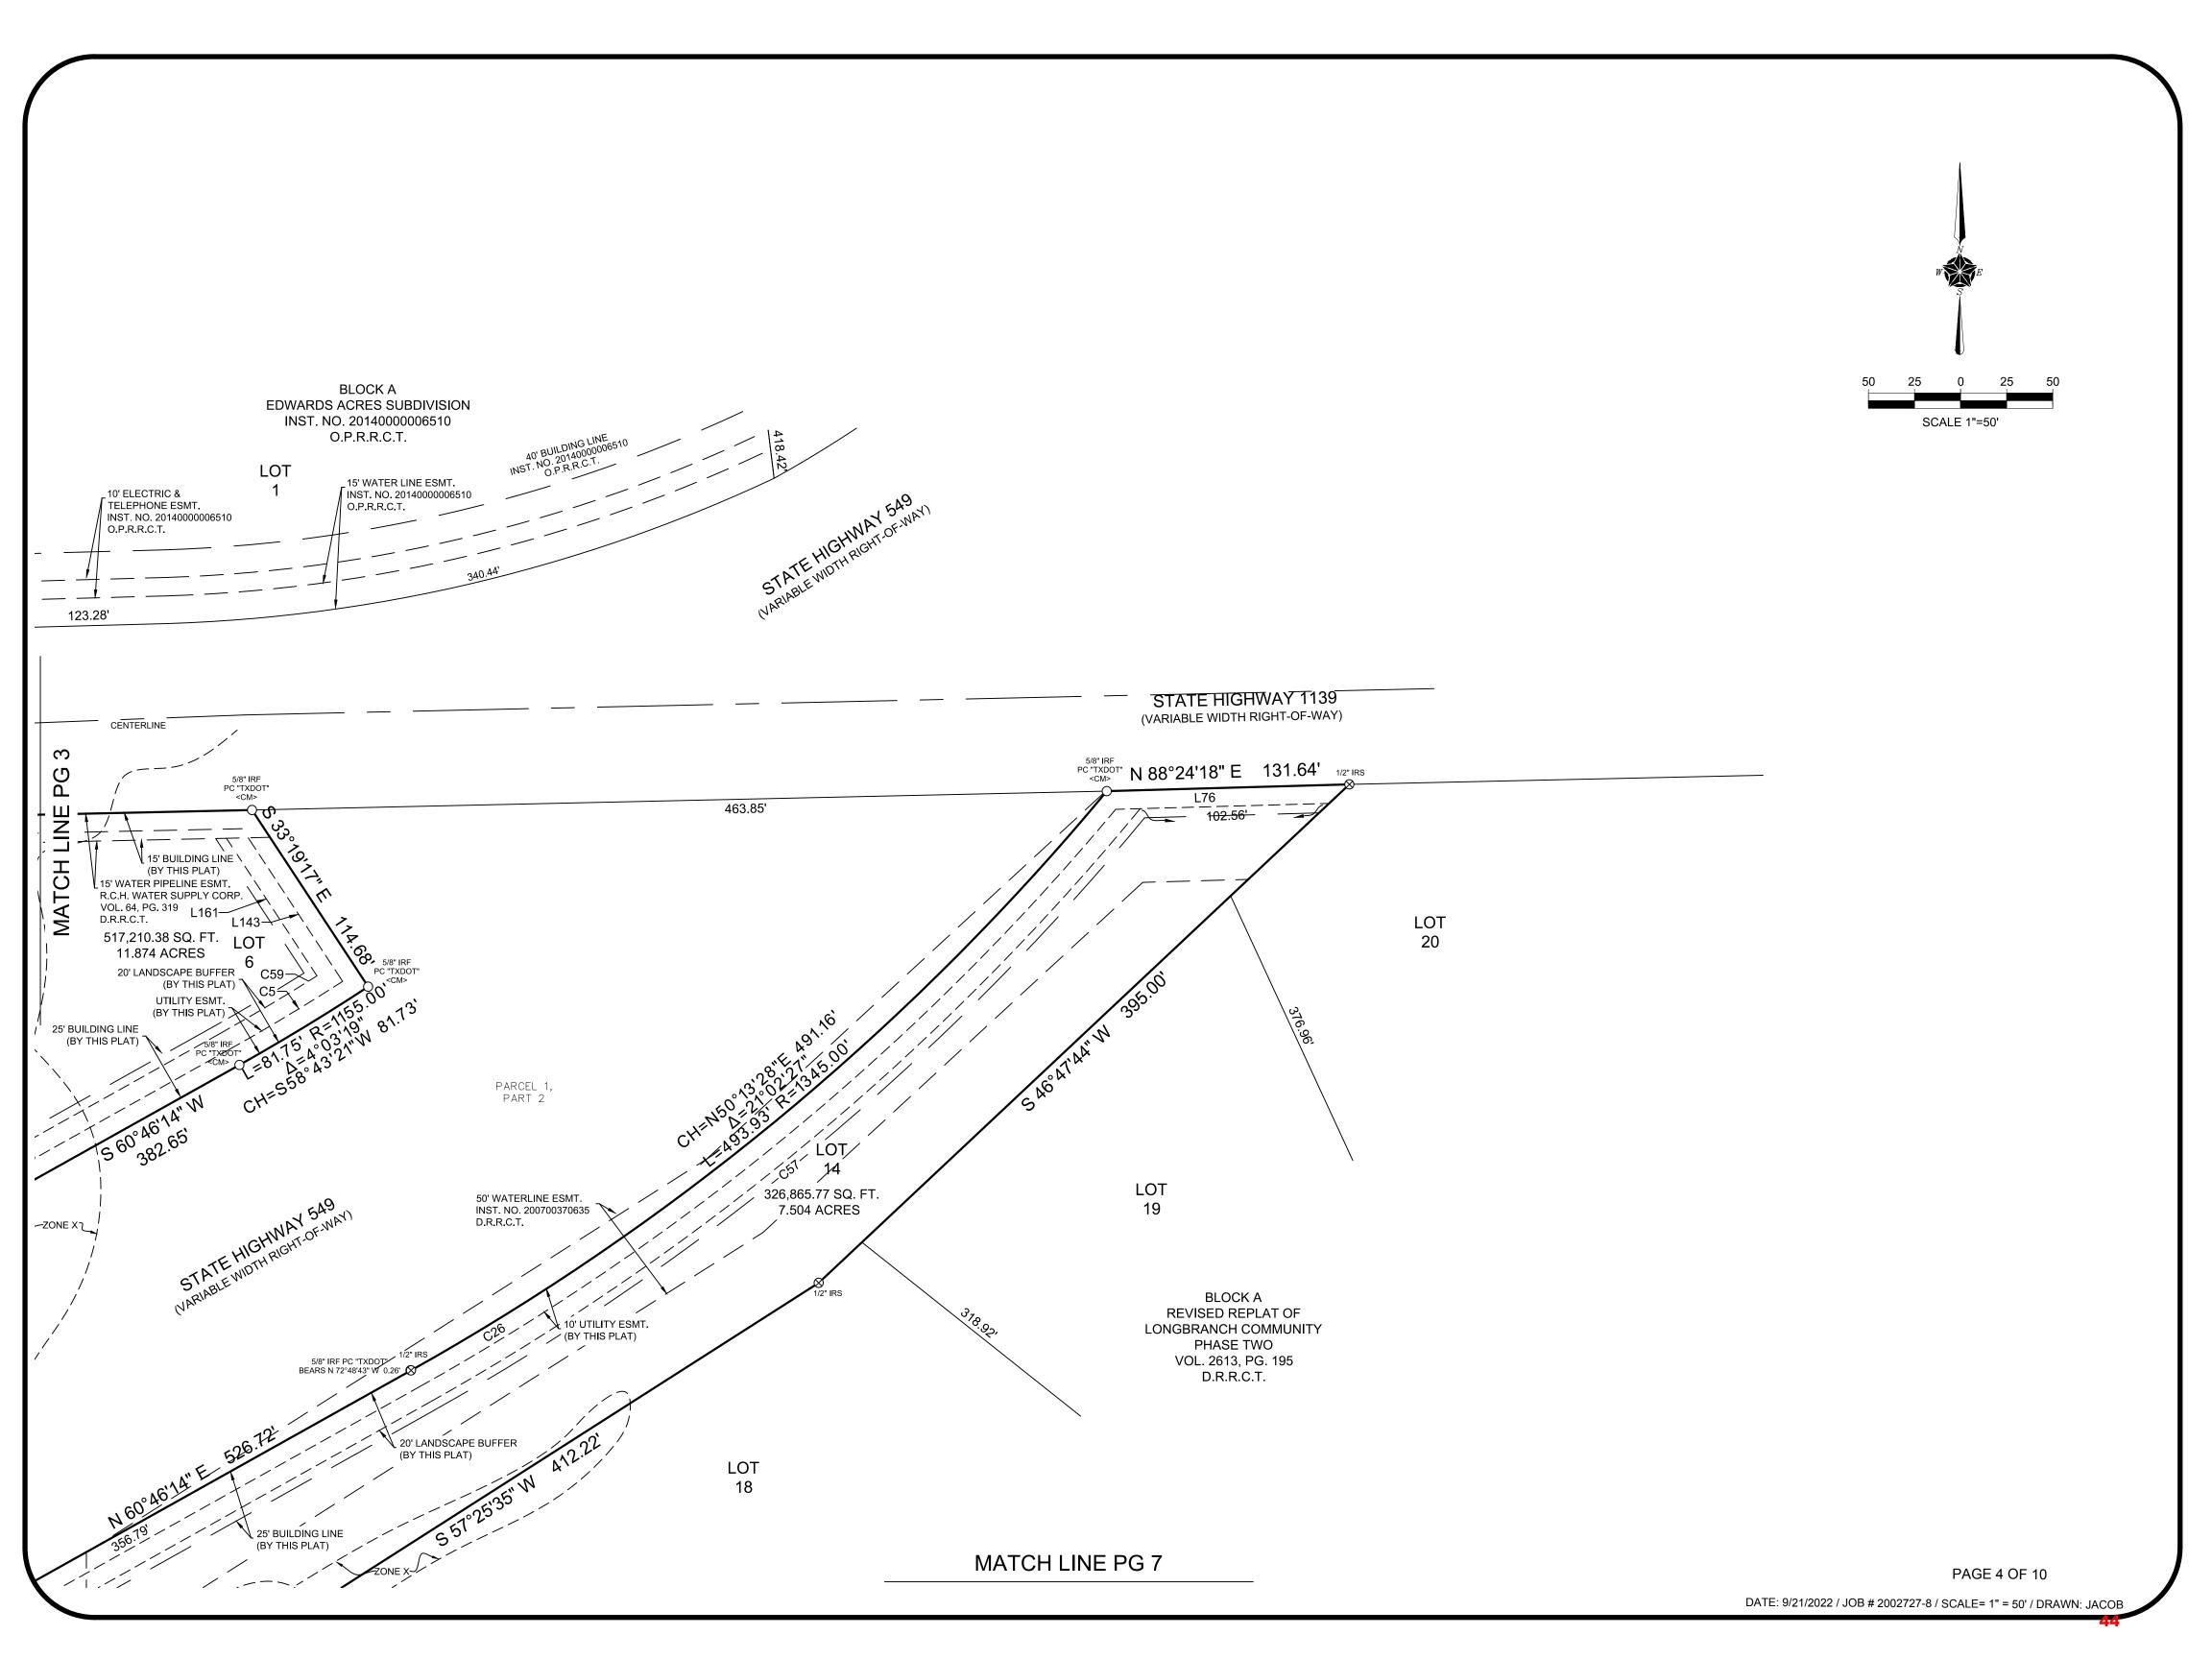

- 4. P2022-051 Consider a request by Sam Carroll of Carroll Consulting Group, Inc. on behalf of Erick Cruz Mendoza for the approval of a *Einal Plat* for Lot 1, Block G, Lake Rockwall Estates East Addition being a 0.1652-acre parcel of land identified as Lot 873-A of Rockwall Lake Estates #2 Addition, City of Rockwall, Rockwall County, Texas, zoned Planned Development District 75 (PD-75) for Single-Family 7 (SF-7) District land uses, addressed as 481 Blanche Drive, and take any action necessary.
- 5. P2022-052 Consider a request by Keaton Mai of the Dimension Group on behalf of Justin Webb of Rockwall 205 Investors, LLC and Michael Hampton of 549 Crossing, LP for the approval of a Final Plat for Lots 1-14, Block A, Creekside Commons being a 34.484-acre tract of land identified as Tracts 17-5 of the W. W. Ford Survey, Abstract No. 80, City of Rockwall, Rockwall County, Texas, zoned Commercial (C) District, situated within the SH-205 Overlay (SH-205 OV) District, generally located at east of the intersection of S. Goliad Street [SH-205] and S. FM-549, and take any action necessary.
- 6. P2022-053 Consider a request by Humberto Johnson, Jr. of the Skorburg Company on behalf of Larry Hance of R & R Investments for the approval of a <u>Master Plat</u> for the Quail Hollow Subdivision consisting of 250 single-family residential lots on a 85.63-acre tract of land identified as Tracts 2-01, 2-04, 2-05 & 2-06 of the P. B. Harrison Survey, Abstract No. 97, City of Rockwall, Rockwall County, Texas, zoned Planned Development District 96 (PD-96) for Single-Family 10 (SF-10) District land uses, situated within the SH-205 By-Pass Overlay (SH-205 BY OV) District, generally located at the southeast corner of the intersection of Hays Road and John King Boulevard, and take any action necessary.
- 7. P2022-054 Consider a request by Bowen Hendrix of DuWest Realty, LLC for the approval of a *Einal Plat* for Lots 1-3, Block A, DuWest Addition being an 8.684-acre tract of land identified as Tract 3-10 of the S. King Survey, Abstract No. 131, City of Rockwall, Rockwall County, Texas, zoned Planned Development District 70 (PD-70) for limited General Retail (GR) District land uses, situated within the North SH-205 Overlay (N. SH-205 OV) District, located on the eastside of N. Goliad Street [SH-205] north of the intersection of Quail Run Road and N. Goliad Street [SH-205], and take any action necessary.
- **8.** Consider approving and authorizing the City Manager to execute a contract with B&B Concrete Sawing for emergency culvert repairs at Emerald Bay Park in the amount of \$27,500 to be funded by General Fund Reserves, and take an action necessary.
- **9.** Consider authorizing the City Manager to execute a professional engineering services contract and associated purchase orders with Parkhill to perform professional engineering services for a 4-acre park development over a closed TCEQ landfill at 219 Cornelius Rd, in an amount not to exceed \$37,000.00 to be funded by the Recreation Development Fund, and take any action necessary.
- 10. Consider awarding a contract to C and M Steel Services and authorize the City Manager to execute said contract for the design build of a new Parks Department Building at the city's Service Center in the amount of \$106,244.75 to be funded by the Parks Operations Budget, and take any action necessary.
- **11.** Consider approval of joining multiple cooperative purchasing programs and authorizing the City Manager to execute associated agreements, and take any action necessary.
- 12. Consider approving contract renewals for concrete and asphalt pavement repairs and maintenance and authorizing the City Manager to execute associated purchase orders to multiple vendors for a total of \$2,067,000 to be funded by the Streets & Drainage Operating Budget, and take any action necessary.
- 13. Consider awarding a bid to Wilson Bauhaus Interiors and authorizing the City Manager to execute associated purchase orders in the amount of \$88,064.85 for new office furniture at Police Department South, Rockwall City Hall, and The Center to be funded by the Police Criminal Investigations Budget and the Internal Operations Department budget, and take any action necessary.