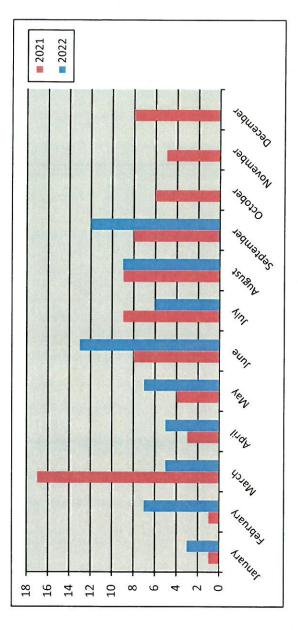

|           |  |

# **Commercial Remodel Permits**

## Calendar Year





# Commercial Remodel Permits



|           | rear      |           |
|-----------|-----------|-----------|
|           | 2020-2021 | 2021-2022 |
| October   | 9         | 9         |
| November  | 5         | 5         |
| December  | 3         | ∞         |
| anuary    | -         | 3         |
| February  | -         | 7         |
| March     | 17        | S         |
| April     | 3         | \$        |
| May       | 4         | 7         |
| lune      | 8         | 13        |
| ſuly      | 6         | 9         |
| August    | 6         | 6         |
| September | ∞         | 12        |
| Fotals    | 74        | 98        |

# Total Fees Collected

|   | 160 |   |
|---|-----|---|
|   | à   |   |
|   | >   |   |
| • | 2   |   |
|   | 4   |   |
| • | C   |   |
|   | u d |   |
| , |