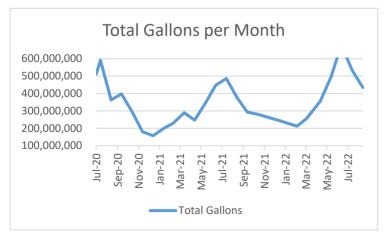

- 1. Z2022-045 Discuss and consider a request by Tony Trammel for the approval of an ordinance for a Specific Use Permit (SUP) allowing Solar Panels exceeding 1,000 SF of coverage on a residential home situated on a 0.1947-acre parcel of land identified as Lot 20, Block D, Lynden Park Estates Subdivision, Phase 3, City of Rockwall, Rockwall County, Texas, zoned Planned Development District 17 (PD-17) for Single Family 7 (SF-7) District land uses, addressed as 125 Lanshire Drive, and take any action necessary (2nd Reading).
- 2. Discuss and consider an **ordinance** regarding City of Rockwall's participation in the Texas Enterprise Zone Program for the following project: Channell Commercial Corporation located at 1700 Justin Road, Rockwall, TX 75087 as a Texas Enterprise Zone Project to the Office of the Governor Economic Development and Tourism, and take any action necessary. (1st reading)
- **3.** Discuss and consider an **ordinance** amending Chapter 12, Article XII, Section 12 by amending Section 12-1250 through 12-1253 of the Code of Ordinances regarding regulation of non-emergency ambulance services in the City, and take any action necessary **(1st reading).**
- **4.** Discuss and consider an appointment to the city's ART Commission to fill a vacant seat, and take any action necessary.
- XII. City Manager's Report, Departmental Reports and related discussions pertaining to current city activities, upcoming meetings, future legislative activities, and other related matters.
  - 1. Building Inspections Department Monthly Report September 2022
  - 2. Police Department Monthly Report September 2022
  - 3. Parks & Rec. Department Monthly Report September 2022
  - 4. Sales Tax Historical Comparison
  - **5.** Water Consumption Historical Statistics