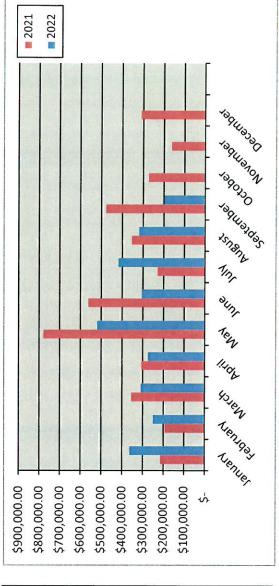

- 1. Z2022-045 Discuss and consider a request by Tony Trammel for the approval of an ordinance for a Specific Use Permit (SUP) allowing Solar Panels exceeding 1,000 SF of coverage on a residential home situated on a 0.1947-acre parcel of land identified as Lot 20, Block D, Lynden Park Estates Subdivision, Phase 3, City of Rockwall, Rockwall County, Texas, zoned Planned Development District 17 (PD-17) for Single Family 7 (SF-7) District land uses, addressed as 125 Lanshire Drive, and take any action necessary (2nd Reading).
- 2. Discuss and consider an **ordinance** regarding City of Rockwall's participation in the Texas Enterprise Zone Program for the following project: Channell Commercial Corporation located at 1700 Justin Road, Rockwall, TX 75087 as a Texas Enterprise Zone Project to the Office of the Governor Economic Development and Tourism, and take any action necessary. (1st reading)
- **3.** Discuss and consider an **ordinance** amending Chapter 12, Article XII, Section 12 by amending Section 12-1250 through 12-1253 of the Code of Ordinances regarding regulation of non-emergency ambulance services in the City, and take any action necessary **(1st reading).**
- **4.** Discuss and consider an appointment to the city's ART Commission to fill a vacant seat, and take any action necessary.
- XII. City Manager's Report, Departmental Reports and related discussions pertaining to current city activities, upcoming meetings, future legislative activities, and other related matters.
  - 1. Building Inspections Department Monthly Report September 2022
  - 2. Police Department Monthly Report September 2022
  - 3. Parks & Rec. Department Monthly Report September 2022
  - 4. Sales Tax Historical Comparison
  - **5.** Water Consumption Historical Statistics