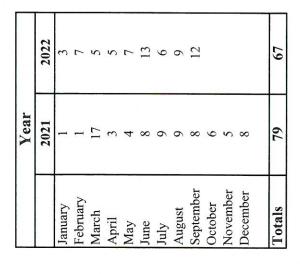

|           |  |

# **Commercial Remodel Permits**

## Calendar Year





# Commercial Remodel Permits



|           | rear      |           |
|-----------|-----------|-----------|
|           | 2020-2021 | 2021-2022 |
| October   | 9         | 9         |
| November  | 5         | 5         |
| December  | 3         | ∞         |
| anuary    | -         | 3         |
| February  | -         | 7         |
| March     | 17        | S         |
| April     | 3         | \$        |
| May       | 4         | 7         |
| lune      | 8         | 13        |
| ſuly      | 6         | 9         |
| August    | 6         | 6         |
| September | ∞         | 12        |
| Fotals    | 74        | 98        |

# Total Fees Collected

|   | 160 |   |
|---|-----|---|
|   | à   |   |
|   | >   |   |
| • | 2   |   |
|   | 4   |   |
| • | C   |   |
|   | u d |   |
| ,