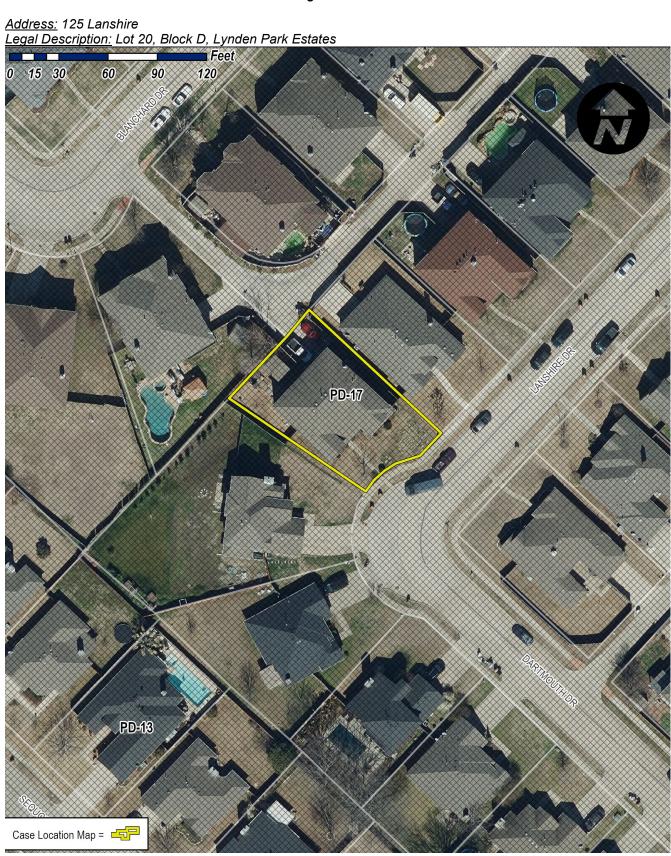

2. Z2022-045 - Hold a public hearing to discuss and consider a request by Tony Trammel for the approval of an ordinance for a <u>Specific Use Permit (SUP)</u> allowing <u>Solar Panels</u> exceeding 1,000 SF of coverage on a residential home situated on a 0.1947-acre parcel of land identified as Lot 20, Block D, Lynden Park Estates Subdivision, Phase 3, City of Rockwall, Rockwall County, Texas, zoned Planned Development District 17 (PD-17) for Single Family 7 (SF-7) District land uses, addressed as 125 Lanshire Drive, and take any action necessary (1st Reading).

Planning Director, Ryan Miller provided background information related to this agenda item. Mr. Miller stated the following: The subject property is located at 125 Lanshire Drive. It's in the Lynden Park subdivision currently zoned single-family 7 district. The applicant is requesting an SUP for the purpose of allowing solar panels in excess of 1000 square feet on the roof of the existing single-family home. Specifically, the applicant is proposing to install 1,150 square feet of solar panels on the roof. According to the city's Unified Development Code, there are a certain set of rules with regards to solar panels that allow them by right, and one of the requirements is that they must not exceed 1000 square feet. But the code does go on to give the City Council the ability to review these on a case-by-case basis through a specific use permit process. In this case, the applicant's request does meet all of the criteria with the exception of it exceeding the maximum limit by 150 square feet. The Planning & Zoning department did look at the subdivision, and there are multiple houses with solar panels. One of these houses does have solar panels in excess of 1000 square feet, and those were actually installed in 2018. Staff sent 162 notices out to property owners and residents located within 500' of the subject property on September 28. Also notified was the Lyden Park Homeowners Association. This case was brought to the P&Z Commission on October 11, and they voted five to zero to recommend approval to the City Council with Commissioners Womble and Deckard being absent. As a note, the Planning and Zoning Commission did ask staff to review the solar ordinance compared to other cities and bring back recommendations to the Planning and Zoning Commission. Staff is currently working to review Rockwall's regulations against other cities.