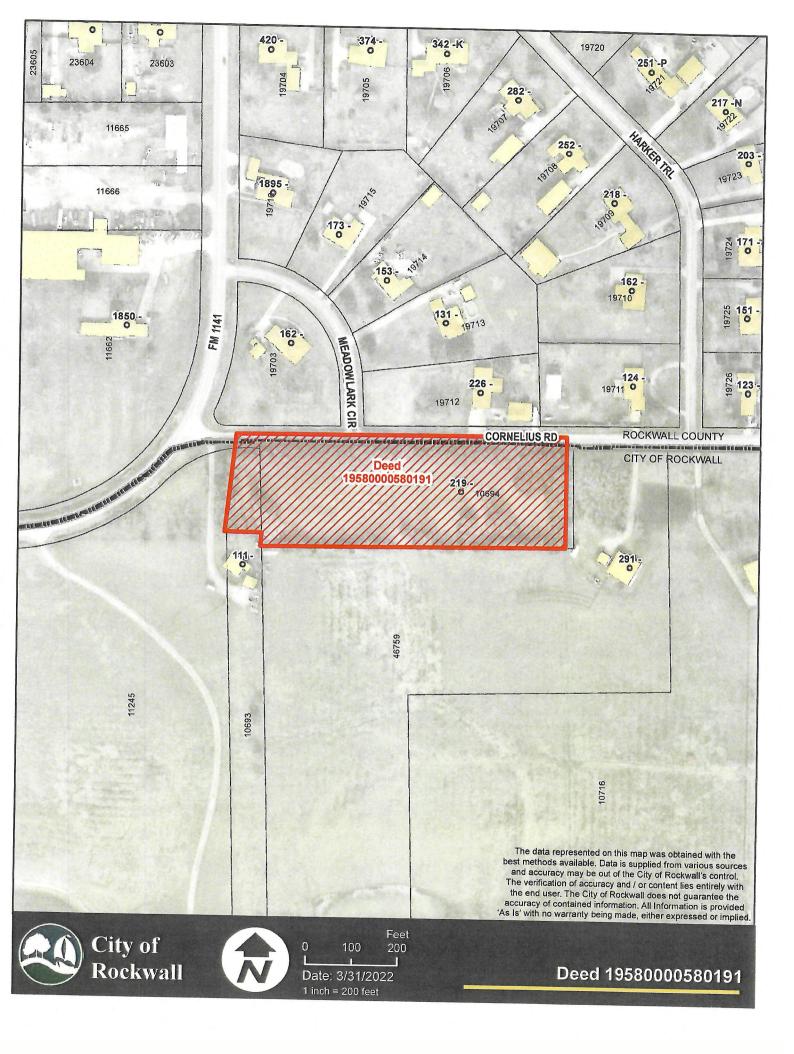

- 4. P2022-051 Consider a request by Sam Carroll of Carroll Consulting Group, Inc. on behalf of Erick Cruz Mendoza for the approval of a *Einal Plat* for Lot 1, Block G, Lake Rockwall Estates East Addition being a 0.1652-acre parcel of land identified as Lot 873-A of Rockwall Lake Estates #2 Addition, City of Rockwall, Rockwall County, Texas, zoned Planned Development District 75 (PD-75) for Single-Family 7 (SF-7) District land uses, addressed as 481 Blanche Drive, and take any action necessary.
- 5. P2022-052 Consider a request by Keaton Mai of the Dimension Group on behalf of Justin Webb of Rockwall 205 Investors, LLC and Michael Hampton of 549 Crossing, LP for the approval of a Final Plat for Lots 1-14, Block A, Creekside Commons being a 34.484-acre tract of land identified as Tracts 17-5 of the W. W. Ford Survey, Abstract No. 80, City of Rockwall, Rockwall County, Texas, zoned Commercial (C) District, situated within the SH-205 Overlay (SH-205 OV) District, generally located at east of the intersection of S. Goliad Street [SH-205] and S. FM-549, and take any action necessary.
- 6. P2022-053 Consider a request by Humberto Johnson, Jr. of the Skorburg Company on behalf of Larry Hance of R & R Investments for the approval of a <u>Master Plat</u> for the Quail Hollow Subdivision consisting of 250 single-family residential lots on a 85.63-acre tract of land identified as Tracts 2-01, 2-04, 2-05 & 2-06 of the P. B. Harrison Survey, Abstract No. 97, City of Rockwall, Rockwall County, Texas, zoned Planned Development District 96 (PD-96) for Single-Family 10 (SF-10) District land uses, situated within the SH-205 By-Pass Overlay (SH-205 BY OV) District, generally located at the southeast corner of the intersection of Hays Road and John King Boulevard, and take any action necessary.
- 7. P2022-054 Consider a request by Bowen Hendrix of DuWest Realty, LLC for the approval of a *Einal Plat* for Lots 1-3, Block A, DuWest Addition being an 8.684-acre tract of land identified as Tract 3-10 of the S. King Survey, Abstract No. 131, City of Rockwall, Rockwall County, Texas, zoned Planned Development District 70 (PD-70) for limited General Retail (GR) District land uses, situated within the North SH-205 Overlay (N. SH-205 OV) District, located on the eastside of N. Goliad Street [SH-205] north of the intersection of Quail Run Road and N. Goliad Street [SH-205], and take any action necessary.
- **8.** Consider approving and authorizing the City Manager to execute a contract with B&B Concrete Sawing for emergency culvert repairs at Emerald Bay Park in the amount of \$27,500 to be funded by General Fund Reserves, and take an action necessary.
- **9.** Consider authorizing the City Manager to execute a professional engineering services contract and associated purchase orders with Parkhill to perform professional engineering services for a 4-acre park development over a closed TCEQ landfill at 219 Cornelius Rd, in an amount not to exceed \$37,000.00 to be funded by the Recreation Development Fund, and take any action necessary.
- 10. Consider awarding a contract to C and M Steel Services and authorize the City Manager to execute said contract for the design build of a new Parks Department Building at the city's Service Center in the amount of \$106,244.75 to be funded by the Parks Operations Budget, and take any action necessary.
- **11.** Consider approval of joining multiple cooperative purchasing programs and authorizing the City Manager to execute associated agreements, and take any action necessary.
- 12. Consider approving contract renewals for concrete and asphalt pavement repairs and maintenance and authorizing the City Manager to execute associated purchase orders to multiple vendors for a total of \$2,067,000 to be funded by the Streets & Drainage Operating Budget, and take any action necessary.
- 13. Consider awarding a bid to Wilson Bauhaus Interiors and authorizing the City Manager to execute associated purchase orders in the amount of \$88,064.85 for new office furniture at Police Department South, Rockwall City Hall, and The Center to be funded by the Police Criminal Investigations Budget and the Internal Operations Department budget, and take any action necessary.