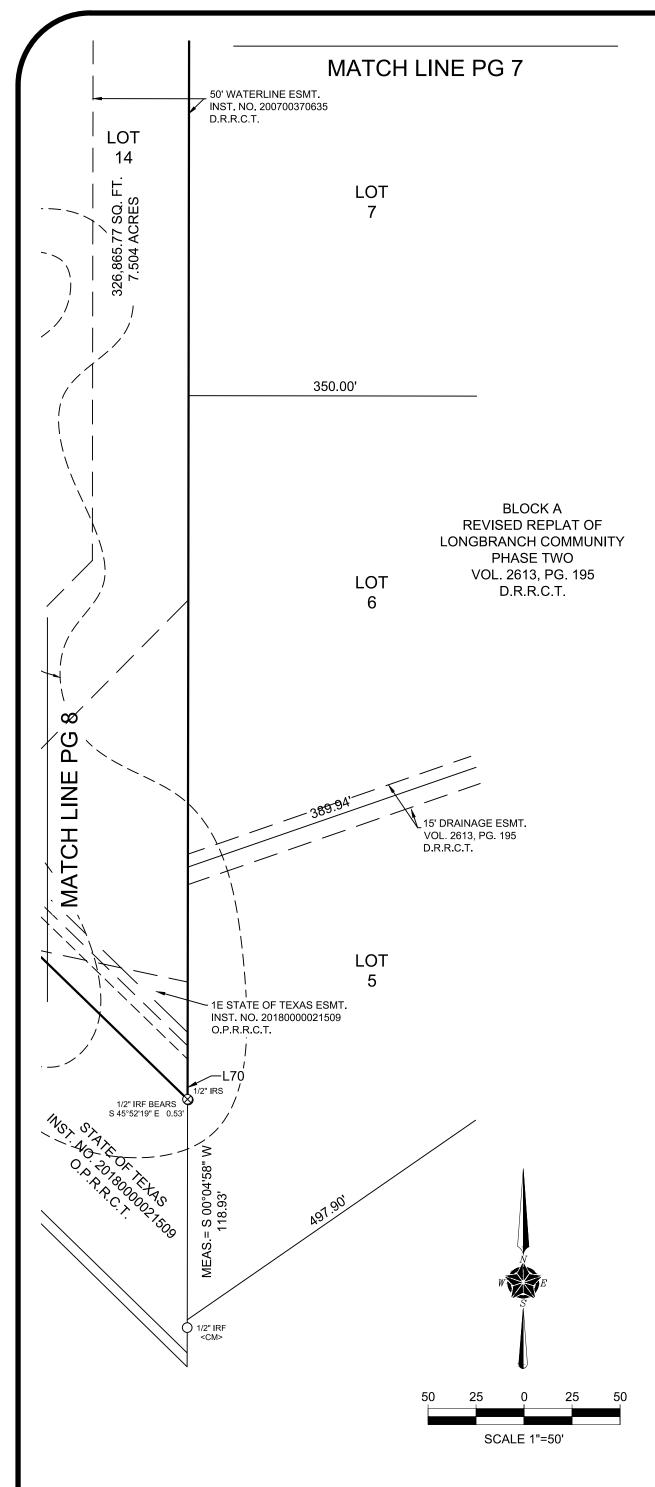

- 4. P2022-051 Consider a request by Sam Carroll of Carroll Consulting Group, Inc. on behalf of Erick Cruz Mendoza for the approval of a *Einal Plat* for Lot 1, Block G, Lake Rockwall Estates East Addition being a 0.1652-acre parcel of land identified as Lot 873-A of Rockwall Lake Estates #2 Addition, City of Rockwall, Rockwall County, Texas, zoned Planned Development District 75 (PD-75) for Single-Family 7 (SF-7) District land uses, addressed as 481 Blanche Drive, and take any action necessary.
- 5. P2022-052 Consider a request by Keaton Mai of the Dimension Group on behalf of Justin Webb of Rockwall 205 Investors, LLC and Michael Hampton of 549 Crossing, LP for the approval of a Final Plat for Lots 1-14, Block A, Creekside Commons being a 34.484-acre tract of land identified as Tracts 17-5 of the W. W. Ford Survey, Abstract No. 80, City of Rockwall, Rockwall County, Texas, zoned Commercial (C) District, situated within the SH-205 Overlay (SH-205 OV) District, generally located at east of the intersection of S. Goliad Street [SH-205] and S. FM-549, and take any action necessary.
- 6. P2022-053 Consider a request by Humberto Johnson, Jr. of the Skorburg Company on behalf of Larry Hance of R & R Investments for the approval of a <u>Master Plat</u> for the Quail Hollow Subdivision consisting of 250 single-family residential lots on a 85.63-acre tract of land identified as Tracts 2-01, 2-04, 2-05 & 2-06 of the P. B. Harrison Survey, Abstract No. 97, City of Rockwall, Rockwall County, Texas, zoned Planned Development District 96 (PD-96) for Single-Family 10 (SF-10) District land uses, situated within the SH-205 By-Pass Overlay (SH-205 BY OV) District, generally located at the southeast corner of the intersection of Hays Road and John King Boulevard, and take any action necessary.
- 7. P2022-054 Consider a request by Bowen Hendrix of DuWest Realty, LLC for the approval of a *Einal Plat* for Lots 1-3, Block A, DuWest Addition being an 8.684-acre tract of land identified as Tract 3-10 of the S. King Survey, Abstract No. 131, City of Rockwall, Rockwall County, Texas, zoned Planned Development District 70 (PD-70) for limited General Retail (GR) District land uses, situated within the North SH-205 Overlay (N. SH-205 OV) District, located on the eastside of N. Goliad Street [SH-205] north of the intersection of Quail Run Road and N. Goliad Street [SH-205], and take any action necessary.
- **8.** Consider approving and authorizing the City Manager to execute a contract with B&B Concrete Sawing for emergency culvert repairs at Emerald Bay Park in the amount of \$27,500 to be funded by General Fund Reserves, and take an action necessary.
- **9.** Consider authorizing the City Manager to execute a professional engineering services contract and associated purchase orders with Parkhill to perform professional engineering services for a 4-acre park development over a closed TCEQ landfill at 219 Cornelius Rd, in an amount not to exceed \$37,000.00 to be funded by the Recreation Development Fund, and take any action necessary.
- 10. Consider awarding a contract to C and M Steel Services and authorize the City Manager to execute said contract for the design build of a new Parks Department Building at the city's Service Center in the amount of \$106,244.75 to be funded by the Parks Operations Budget, and take any action necessary.
- **11.** Consider approval of joining multiple cooperative purchasing programs and authorizing the City Manager to execute associated agreements, and take any action necessary.
- 12. Consider approving contract renewals for concrete and asphalt pavement repairs and maintenance and authorizing the City Manager to execute associated purchase orders to multiple vendors for a total of \$2,067,000 to be funded by the Streets & Drainage Operating Budget, and take any action necessary.
- 13. Consider awarding a bid to Wilson Bauhaus Interiors and authorizing the City Manager to execute associated purchase orders in the amount of \$88,064.85 for new office furniture at Police Department South, Rockwall City Hall, and The Center to be funded by the Police Criminal Investigations Budget and the Internal Operations Department budget, and take any action necessary.