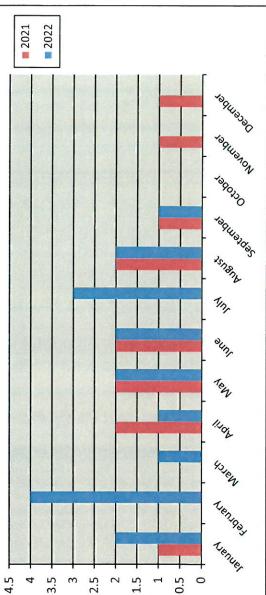

|   |
| Þ | - |   |   | ١ |
|   | 3 |   |   |   |
|   |   |   | į |   |
| , | 7 |   | 3 |   |
|   | 2 |   |   |   |
|   | 2 | 1 | ì | ) |
| - |   |   |   |   |
| , | ¢ | , |   |   |
| ĺ |   | - |   |   |
|   |   |   |   |   |
|   |   |   |   |   |
|   |   |   |   |   |



# Residential Remodel Permits



# New Commercial Permits

## Calendar Year

|           | Year |      |
|-----------|------|------|
|           | 2021 | 2022 |
| January   | 1    | 2    |
| February  | 0    | 4    |
| March     | 0    | -    |
| April     | 2    | 1    |
| May       | 2    | 2    |
| June      | 2    | 2    |
| July      | 0    | 3    |
| August    | 2    | 2    |
| September | _    | 1    |
| October   | 0    |      |
| November  |      |      |
| December  | _    |      |
| Totale    | 13   | 18   |



# New Commercial Permits



|           | Year      |           |
|-----------|-----------|-----------|
|           | 2020-2021 | 2021-2022 |
| October   | 0         | 0         |
| November  | 2         |           |
| December  | 0         |           |
| January   |           | 2         |
| February  | 0         | 4         |
| March     | 0         | -         |
| April     | 2         | -         |
| May       | 2         | 2         |
| June      | 2         | 2         |
| July      | 0         | 3         |
| August    | 2         | 2         |
| September | -         | -         |
| Totals    | 12        | 20        |

Calendar Year

|               | New Commercial Value | nerci | al Valu      |
|---------------|----------------------|-------|--------------|
|               |