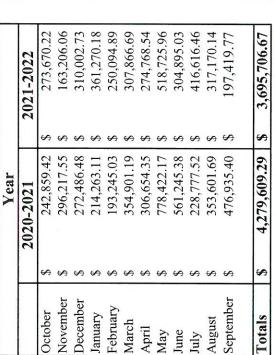

- 1. Z2022-045 Discuss and consider a request by Tony Trammel for the approval of an ordinance for a Specific Use Permit (SUP) allowing Solar Panels exceeding 1,000 SF of coverage on a residential home situated on a 0.1947-acre parcel of land identified as Lot 20, Block D, Lynden Park Estates Subdivision, Phase 3, City of Rockwall, Rockwall County, Texas, zoned Planned Development District 17 (PD-17) for Single Family 7 (SF-7) District land uses, addressed as 125 Lanshire Drive, and take any action necessary (2nd Reading).
- 2. Discuss and consider an **ordinance** regarding City of Rockwall's participation in the Texas Enterprise Zone Program for the following project: Channell Commercial Corporation located at 1700 Justin Road, Rockwall, TX 75087 as a Texas Enterprise Zone Project to the Office of the Governor Economic Development and Tourism, and take any action necessary. (1st reading)
- **3.** Discuss and consider an **ordinance** amending Chapter 12, Article XII, Section 12 by amending Section 12-1250 through 12-1253 of the Code of Ordinances regarding regulation of non-emergency ambulance services in the City, and take any action necessary **(1st reading).**
- **4.** Discuss and consider an appointment to the city's ART Commission to fill a vacant seat, and take any action necessary.
- XII. City Manager's Report, Departmental Reports and related discussions pertaining to current city activities, upcoming meetings, future legislative activities, and other related matters.
  - 1. Building Inspections Department Monthly Report September 2022
  - 2. Police Department Monthly Report September 2022
  - 3. Parks & Rec. Department Monthly Report September 2022
  - 4. Sales Tax Historical Comparison
  - **5.** Water Consumption Historical Statistics