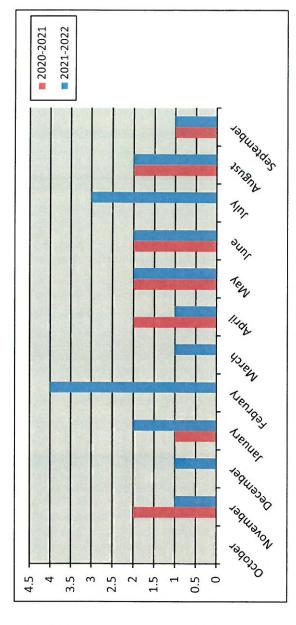

|   | 3 |   |   |   |
|   |   |   | į |   |
| , | 7 |   | 3 |   |
|   | 2 |   |   |   |
|   | 2 | 1 | ì | ) |
| - |   |   |   |   |
| , | ¢ | , |   |   |
| ĺ |   | - |   |   |
|   |   |   |   |   |
|   |   |   |   |   |
|   |   |   |   |   |



# Residential Remodel Permits



# New Commercial Permits

## Calendar Year

|           | Year |      |
|-----------|------|------|
|           | 2021 | 2022 |
| January   | 1    | 2    |
| February  | 0    | 4    |
| March     | 0    | -    |
| April     | 2    | 1    |
| May       | 2    | 2    |
| June      | 2    | 2    |
| July      | 0    | 3    |
| August    | 2    | 2    |
| September | _    | 1    |
| October   | 0    |      |
| November  |      |      |
| December  | _    |      |
| Totale    | 13   | 18   |



# New Commercial Permits



|           | Year      |           |
|-----------|-----------|-----------|
|           | 2020-2021 | 2021-2022 |
| October   | 0         | 0         |
| November  | 2         |           |
| December  | 0         |           |
| January   |           | 2         |
| February  | 0         | 4         |
| March     | 0         | -         |
| April     | 2         | -         |
| May       | 2         | 2         |
| June      | 2         | 2         |
| July      | 0         | 3         |
| August    | 2         | 2         |
| September | -         | -         |
| Totals    | 12        | 20        |

Calendar Year

|               | New Commercial Value | nerci | al Valu      |
|---------------|----------------------|-------|--------------|
|               |                      | ı