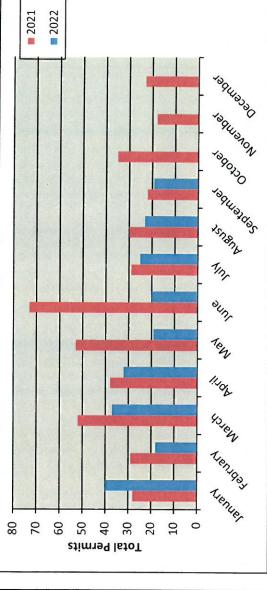

395                 |                   | \$197,419.77 |

# New Residential Permits

| =              |  |
|----------------|--|
| ea             |  |
| X              |  |
| 1              |  |
| da<br>da       |  |
| H              |  |
| ale            |  |
| $\ddot{\circ}$ |  |
|                |  |
|                |  |
|                |  |

|           | Year |      |
|-----------|------|------|
|           | 2021 | 2022 |
| January   | 28   | 40   |
| February  | 29   | 18   |
| March     | 52   | 37   |
| April     | 38   | 32   |
| May       | 53   | 19   |
| June      | 73   | 20   |
| July      | 29   | 25   |
| August    | 30   | 23   |
| September | 22   | 19   |
| October   | 35   |      |
| November  | 18   |      |
| December  | 23   |      |
| Totals    | 430  | 233  |



# New Residential Permits

# nits Fiscal Year



|           | Year      |           |
|-----------|-----------|-----------|
|           | 2020-2021 | 2021-2022 |
| October   | 30        | 35        |
| November  | 29        | 18        |
| December  | 41        | 23        |
| January   | 28        | 40        |
| February  | 29        | 18        |
| March     | 52        | 37        |
| April     | 38        | 32        |
| May       | 53        | 19        |
| June      | 73        | 20        |
| July      | 29        | 25        |
| August    | 30        | 23        |
| September | 22        | 19        |
| Totals    | 454       | 309       |

# Residential Remodel Permits

|   | • |   | ì |   |
|---|---|---|---|---|
|   | - | 7 |   |   |
|   | č | ì |   |   |
| + |   |   |   |   |