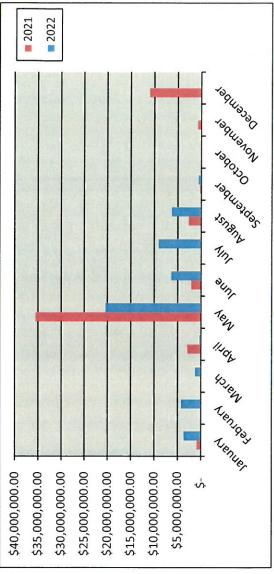

| \$40,000     |
| 2021          | 2022                 |       | (200/21)     |
| 885,000.00    | \$ 3,625,000.00      |       | ,000,684     |
| 1             | \$ 4,186,300.00      |       | \$30,000,    |
| ı             | \$ 1,200,000.00      |       | \$25,000     |
| 2,900,000.00  | \$ 250,000.00        |       | ,000,024     |
| 35,500,000.00 | \$ 20,400,000.00     | 3440  | \$20,000,    |
| 2,080,000.00  | \$ 6,300,000.00      |       | \$15,000,    |
| ı             | \$ 9,075,000.00      |       | 410,000      |
| 2,650,000.00  | \$ 6,244,700.00      |       | ,<br>10,000, |
| 286,200.00    | \$ 550,000.00        |       | \$5,000,     |
|               |                      |       |              |

\* \* \* \* \* \* \* \* \*

May

June

July

February

March

April

fanuary



# New Commercial Value

51,831,000.00

<del>\$</del>

56,051,200.00

**€** 

Totals

750,000.00

November

October

December

September

August

11,000,000.00



| \$40,000,000,00      |