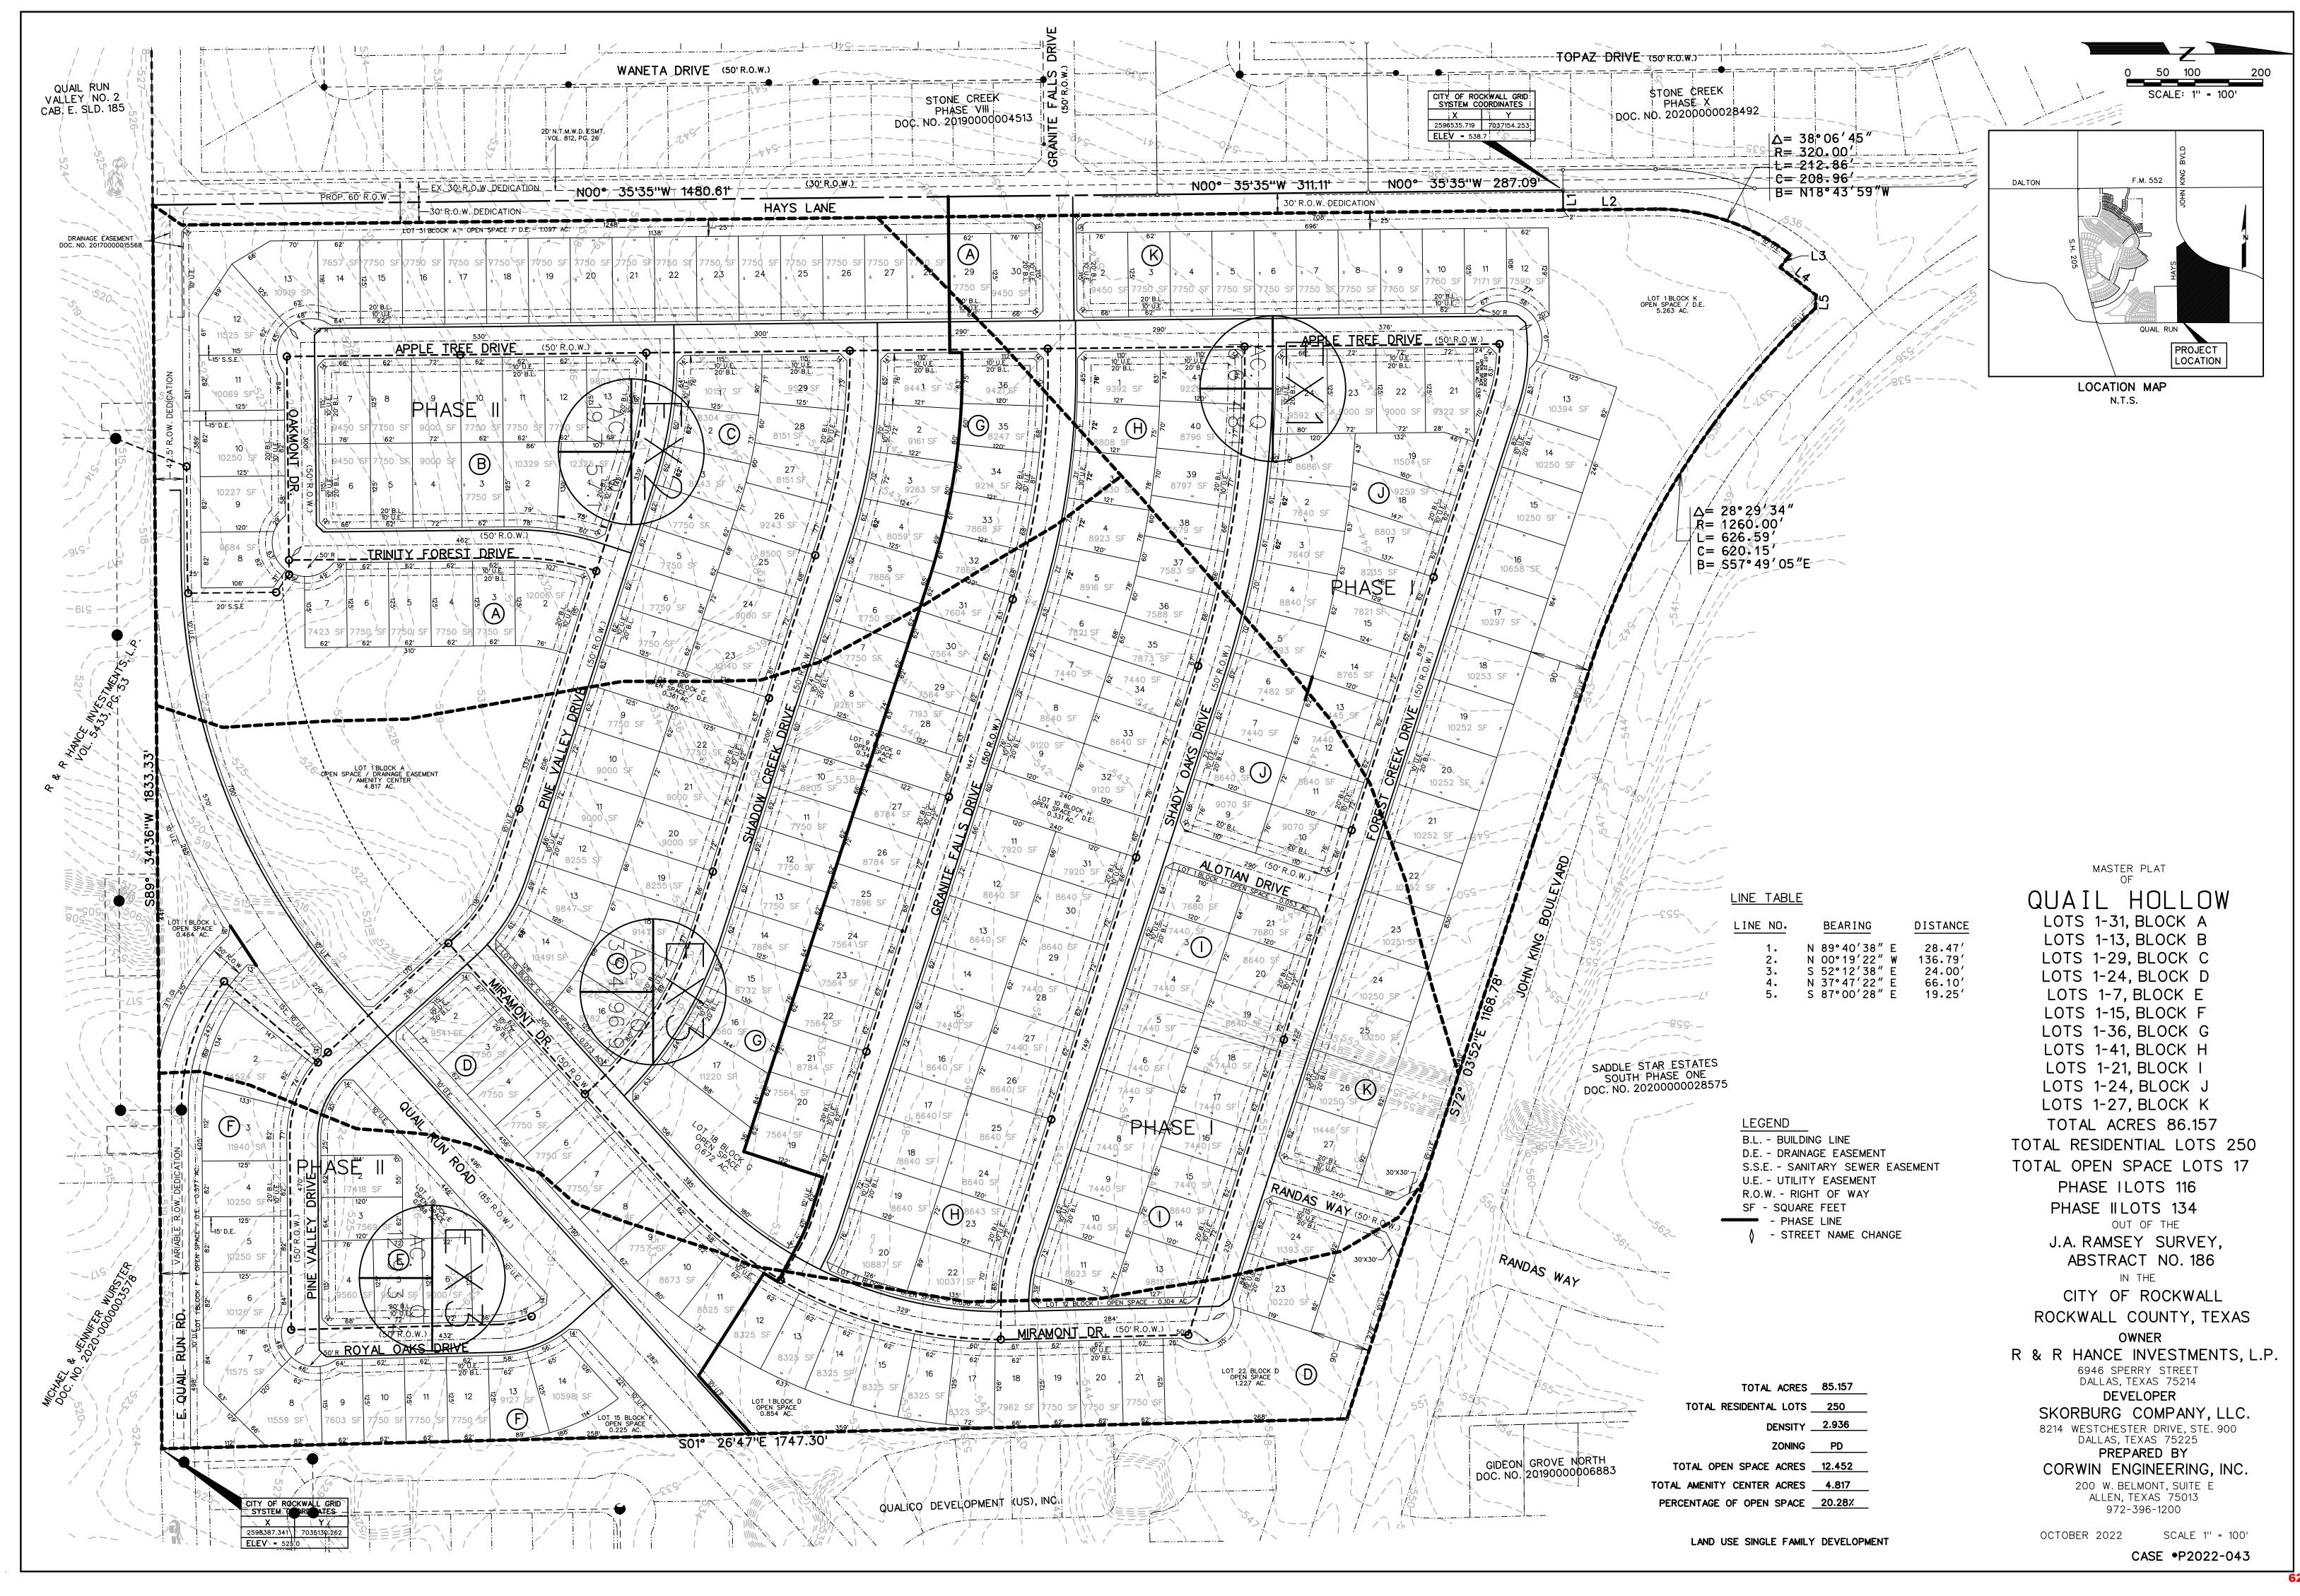

- 4. P2022-051 Consider a request by Sam Carroll of Carroll Consulting Group, Inc. on behalf of Erick Cruz Mendoza for the approval of a *Einal Plat* for Lot 1, Block G, Lake Rockwall Estates East Addition being a 0.1652-acre parcel of land identified as Lot 873-A of Rockwall Lake Estates #2 Addition, City of Rockwall, Rockwall County, Texas, zoned Planned Development District 75 (PD-75) for Single-Family 7 (SF-7) District land uses, addressed as 481 Blanche Drive, and take any action necessary.
- 5. P2022-052 Consider a request by Keaton Mai of the Dimension Group on behalf of Justin Webb of Rockwall 205 Investors, LLC and Michael Hampton of 549 Crossing, LP for the approval of a Final Plat for Lots 1-14, Block A, Creekside Commons being a 34.484-acre tract of land identified as Tracts 17-5 of the W. W. Ford Survey, Abstract No. 80, City of Rockwall, Rockwall County, Texas, zoned Commercial (C) District, situated within the SH-205 Overlay (SH-205 OV) District, generally located at east of the intersection of S. Goliad Street [SH-205] and S. FM-549, and take any action necessary.
- 6. P2022-053 Consider a request by Humberto Johnson, Jr. of the Skorburg Company on behalf of Larry Hance of R & R Investments for the approval of a <u>Master Plat</u> for the Quail Hollow Subdivision consisting of 250 single-family residential lots on a 85.63-acre tract of land identified as Tracts 2-01, 2-04, 2-05 & 2-06 of the P. B. Harrison Survey, Abstract No. 97, City of Rockwall, Rockwall County, Texas, zoned Planned Development District 96 (PD-96) for Single-Family 10 (SF-10) District land uses, situated within the SH-205 By-Pass Overlay (SH-205 BY OV) District, generally located at the southeast corner of the intersection of Hays Road and John King Boulevard, and take any action necessary.
- 7. P2022-054 Consider a request by Bowen Hendrix of DuWest Realty, LLC for the approval of a *Einal Plat* for Lots 1-3, Block A, DuWest Addition being an 8.684-acre tract of land identified as Tract 3-10 of the S. King Survey, Abstract No. 131, City of Rockwall, Rockwall County, Texas, zoned Planned Development District 70 (PD-70) for limited General Retail (GR) District land uses, situated within the North SH-205 Overlay (N. SH-205 OV) District, located on the eastside of N. Goliad Street [SH-205] north of the intersection of Quail Run Road and N. Goliad Street [SH-205], and take any action necessary.
- **8.** Consider approving and authorizing the City Manager to execute a contract with B&B Concrete Sawing for emergency culvert repairs at Emerald Bay Park in the amount of \$27,500 to be funded by General Fund Reserves, and take an action necessary.
- **9.** Consider authorizing the City Manager to execute a professional engineering services contract and associated purchase orders with Parkhill to perform professional engineering services for a 4-acre park development over a closed TCEQ landfill at 219 Cornelius Rd, in an amount not to exceed \$37,000.00 to be funded by the Recreation Development Fund, and take any action necessary.
- 10. Consider awarding a contract to C and M Steel Services and authorize the City Manager to execute said contract for the design build of a new Parks Department Building at the city's Service Center in the amount of \$106,244.75 to be funded by the Parks Operations Budget, and take any action necessary.
- **11.** Consider approval of joining multiple cooperative purchasing programs and authorizing the City Manager to execute associated agreements, and take any action necessary.
- 12. Consider approving contract renewals for concrete and asphalt pavement repairs and maintenance and authorizing the City Manager to execute associated purchase orders to multiple vendors for a total of \$2,067,000 to be funded by the Streets & Drainage Operating Budget, and take any action necessary.
- 13. Consider awarding a bid to Wilson Bauhaus Interiors and authorizing the City Manager to execute associated purchase orders in the amount of \$88,064.85 for new office furniture at Police Department South, Rockwall City Hall, and The Center to be funded by the Police Criminal Investigations Budget and the Internal Operations Department budget, and take any action necessary.