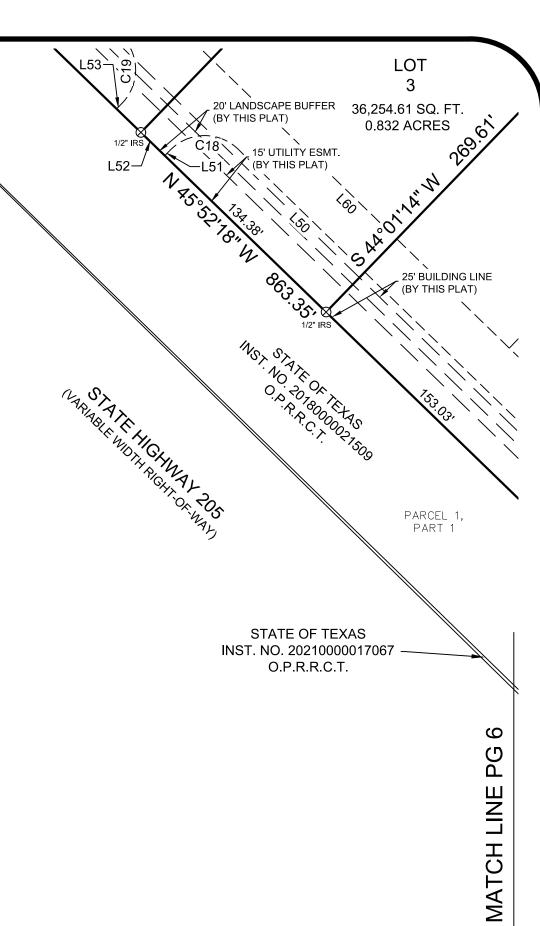

- 4. P2022-051 Consider a request by Sam Carroll of Carroll Consulting Group, Inc. on behalf of Erick Cruz Mendoza for the approval of a *Einal Plat* for Lot 1, Block G, Lake Rockwall Estates East Addition being a 0.1652-acre parcel of land identified as Lot 873-A of Rockwall Lake Estates #2 Addition, City of Rockwall, Rockwall County, Texas, zoned Planned Development District 75 (PD-75) for Single-Family 7 (SF-7) District land uses, addressed as 481 Blanche Drive, and take any action necessary.
- 5. P2022-052 Consider a request by Keaton Mai of the Dimension Group on behalf of Justin Webb of Rockwall 205 Investors, LLC and Michael Hampton of 549 Crossing, LP for the approval of a Final Plat for Lots 1-14, Block A, Creekside Commons being a 34.484-acre tract of land identified as Tracts 17-5 of the W. W. Ford Survey, Abstract No. 80, City of Rockwall, Rockwall County, Texas, zoned Commercial (C) District, situated within the SH-205 Overlay (SH-205 OV) District, generally located at east of the intersection of S. Goliad Street [SH-205] and S. FM-549, and take any action necessary.
- 6. P2022-053 Consider a request by Humberto Johnson, Jr. of the Skorburg Company on behalf of Larry Hance of R & R Investments for the approval of a <u>Master Plat</u> for the Quail Hollow Subdivision consisting of 250 single-family residential lots on a 85.63-acre tract of land identified as Tracts 2-01, 2-04, 2-05 & 2-06 of the P. B. Harrison Survey, Abstract No. 97, City of Rockwall, Rockwall County, Texas, zoned Planned Development District 96 (PD-96) for Single-Family 10 (SF-10) District land uses, situated within the SH-205 By-Pass Overlay (SH-205 BY OV) District, generally located at the southeast corner of the intersection of Hays Road and John King Boulevard, and take any action necessary.
- 7. P2022-054 Consider a request by Bowen Hendrix of DuWest Realty, LLC for the approval of a *Einal Plat* for Lots 1-3, Block A, DuWest Addition being an 8.684-acre tract of land identified as Tract 3-10 of the S. King Survey, Abstract No. 131, City of Rockwall, Rockwall County, Texas, zoned Planned Development District 70 (PD-70) for limited General Retail (GR) District land uses, situated within the North SH-205 Overlay (N. SH-205 OV) District, located on the eastside of N. Goliad Street [SH-205] north of the intersection of Quail Run Road and N. Goliad Street [SH-205], and take any action necessary.
- **8.** Consider approving and authorizing the City Manager to execute a contract with B&B Concrete Sawing for emergency culvert repairs at Emerald Bay Park in the amount of \$27,500 to be funded by General Fund Reserves, and take an action necessary.
- **9.** Consider authorizing the City Manager to execute a professional engineering services contract and associated purchase orders with Parkhill to perform professional engineering services for a 4-acre park development over a closed TCEQ landfill at 219 Cornelius Rd, in an amount not to exceed \$37,000.00 to be funded by the Recreation Development Fund, and take any action necessary.
- 10. Consider awarding a contract to C and M Steel Services and authorize the City Manager to execute said contract for the design build of a new Parks Department Building at the city's Service Center in the amount of \$106,244.75 to be funded by the Parks Operations Budget, and take any action necessary.
- **11.** Consider approval of joining multiple cooperative purchasing programs and authorizing the City Manager to execute associated agreements, and take any action necessary.
- 12. Consider approving contract renewals for concrete and asphalt pavement repairs and maintenance and authorizing the City Manager to execute associated purchase orders to multiple vendors for a total of \$2,067,000 to be funded by the Streets & Drainage Operating Budget, and take any action necessary.
- 13. Consider awarding a bid to Wilson Bauhaus Interiors and authorizing the City Manager to execute associated purchase orders in the amount of \$88,064.85 for new office furniture at Police Department South, Rockwall City Hall, and The Center to be funded by the Police Criminal Investigations Budget and the Internal Operations Department budget, and take any action necessary.