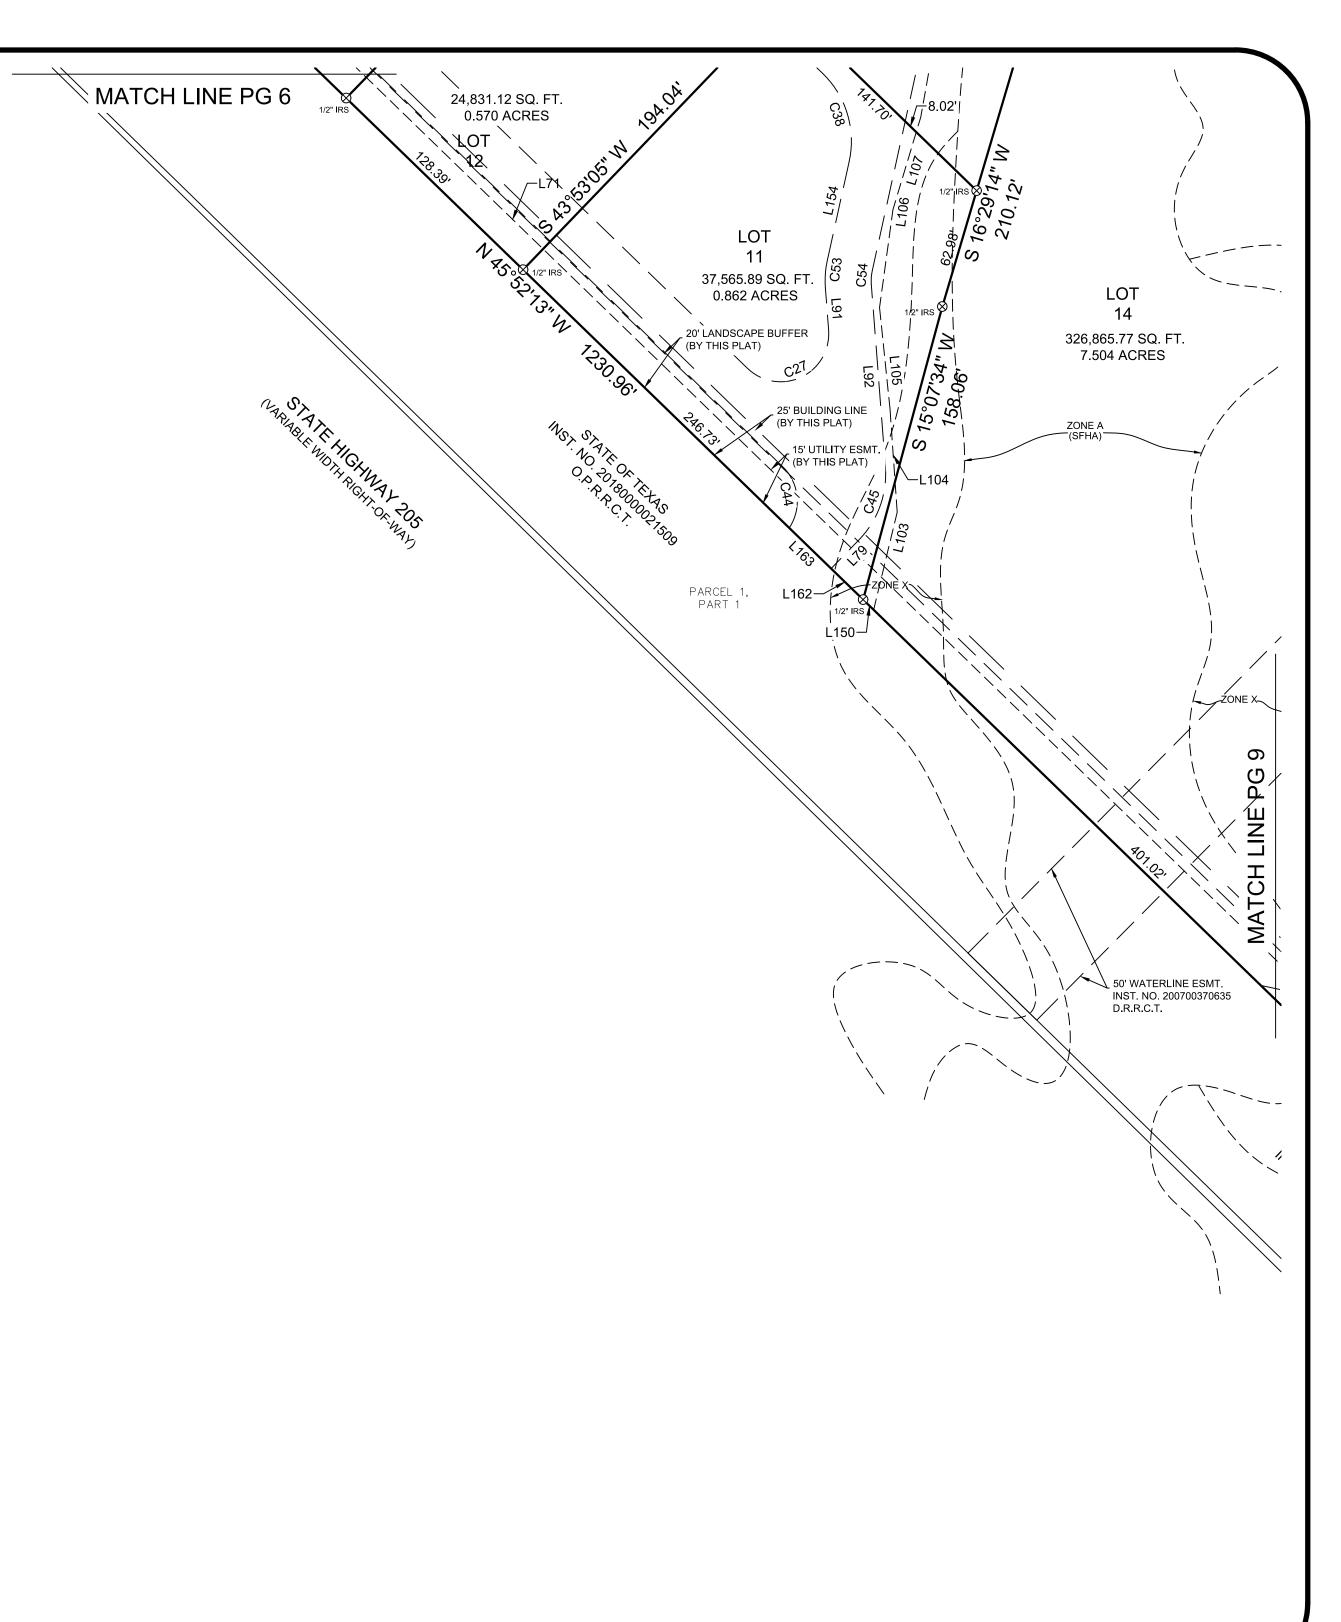

- 4. P2022-051 Consider a request by Sam Carroll of Carroll Consulting Group, Inc. on behalf of Erick Cruz Mendoza for the approval of a *Einal Plat* for Lot 1, Block G, Lake Rockwall Estates East Addition being a 0.1652-acre parcel of land identified as Lot 873-A of Rockwall Lake Estates #2 Addition, City of Rockwall, Rockwall County, Texas, zoned Planned Development District 75 (PD-75) for Single-Family 7 (SF-7) District land uses, addressed as 481 Blanche Drive, and take any action necessary.
- 5. P2022-052 Consider a request by Keaton Mai of the Dimension Group on behalf of Justin Webb of Rockwall 205 Investors, LLC and Michael Hampton of 549 Crossing, LP for the approval of a Final Plat for Lots 1-14, Block A, Creekside Commons being a 34.484-acre tract of land identified as Tracts 17-5 of the W. W. Ford Survey, Abstract No. 80, City of Rockwall, Rockwall County, Texas, zoned Commercial (C) District, situated within the SH-205 Overlay (SH-205 OV) District, generally located at east of the intersection of S. Goliad Street [SH-205] and S. FM-549, and take any action necessary.
- 6. P2022-053 Consider a request by Humberto Johnson, Jr. of the Skorburg Company on behalf of Larry Hance of R & R Investments for the approval of a <u>Master Plat</u> for the Quail Hollow Subdivision consisting of 250 single-family residential lots on a 85.63-acre tract of land identified as Tracts 2-01, 2-04, 2-05 & 2-06 of the P. B. Harrison Survey, Abstract No. 97, City of Rockwall, Rockwall County, Texas, zoned Planned Development District 96 (PD-96) for Single-Family 10 (SF-10) District land uses, situated within the SH-205 By-Pass Overlay (SH-205 BY OV) District, generally located at the southeast corner of the intersection of Hays Road and John King Boulevard, and take any action necessary.
- 7. P2022-054 Consider a request by Bowen Hendrix of DuWest Realty, LLC for the approval of a *Einal Plat* for Lots 1-3, Block A, DuWest Addition being an 8.684-acre tract of land identified as Tract 3-10 of the S. King Survey, Abstract No. 131, City of Rockwall, Rockwall County, Texas, zoned Planned Development District 70 (PD-70) for limited General Retail (GR) District land uses, situated within the North SH-205 Overlay (N. SH-205 OV) District, located on the eastside of N. Goliad Street [SH-205] north of the intersection of Quail Run Road and N. Goliad Street [SH-205], and take any action necessary.
- **8.** Consider approving and authorizing the City Manager to execute a contract with B&B Concrete Sawing for emergency culvert repairs at Emerald Bay Park in the amount of \$27,500 to be funded by General Fund Reserves, and take an action necessary.
- **9.** Consider authorizing the City Manager to execute a professional engineering services contract and associated purchase orders with Parkhill to perform professional engineering services for a 4-acre park development over a closed TCEQ landfill at 219 Cornelius Rd, in an amount not to exceed \$37,000.00 to be funded by the Recreation Development Fund, and take any action necessary.
- 10. Consider awarding a contract to C and M Steel Services and authorize the City Manager to execute said contract for the design build of a new Parks Department Building at the city's Service Center in the amount of \$106,244.75 to be funded by the Parks Operations Budget, and take any action necessary.
- **11.** Consider approval of joining multiple cooperative purchasing programs and authorizing the City Manager to execute associated agreements, and take any action necessary.
- 12. Consider approving contract renewals for concrete and asphalt pavement repairs and maintenance and authorizing the City Manager to execute associated purchase orders to multiple vendors for a total of \$2,067,000 to be funded by the Streets & Drainage Operating Budget, and take any action necessary.
- 13. Consider awarding a bid to Wilson Bauhaus Interiors and authorizing the City Manager to execute associated purchase orders in the amount of \$88,064.85 for new office furniture at Police Department South, Rockwall City Hall, and The Center to be funded by the Police Criminal Investigations Budget and the Internal Operations Department budget, and take any action necessary.