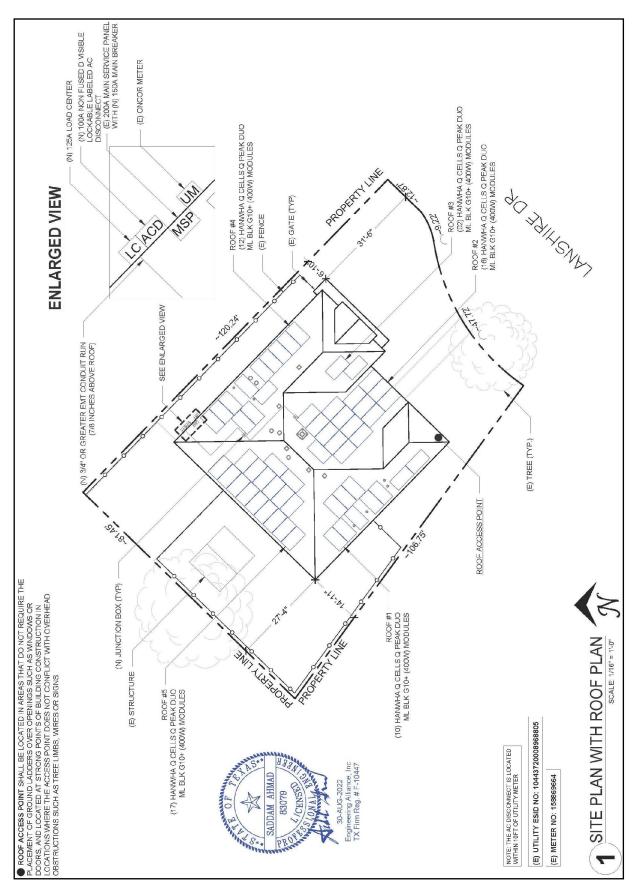

2. Z2022-045 - Hold a public hearing to discuss and consider a request by Tony Trammel for the approval of an ordinance for a <u>Specific Use Permit (SUP)</u> allowing <u>Solar Panels</u> exceeding 1,000 SF of coverage on a residential home situated on a 0.1947-acre parcel of land identified as Lot 20, Block D, Lynden Park Estates Subdivision, Phase 3, City of Rockwall, Rockwall County, Texas, zoned Planned Development District 17 (PD-17) for Single Family 7 (SF-7) District land uses, addressed as 125 Lanshire Drive, and take any action necessary (1st Reading).

Planning Director, Ryan Miller provided background information related to this agenda item. Mr. Miller stated the following: The subject property is located at 125 Lanshire Drive. It's in the Lynden Park subdivision currently zoned single-family 7 district. The applicant is requesting an SUP for the purpose of allowing solar panels in excess of 1000 square feet on the roof of the existing single-family home. Specifically, the applicant is proposing to install 1,150 square feet of solar panels on the roof. According to the city's Unified Development Code, there are a certain set of rules with regards to solar panels that allow them by right, and one of the requirements is that they must not exceed 1000 square feet. But the code does go on to give the City Council the ability to review these on a case-by-case basis through a specific use permit process. In this case, the applicant's request does meet all of the criteria with the exception of it exceeding the maximum limit by 150 square feet. The Planning & Zoning department did look at the subdivision, and there are multiple houses with solar panels. One of these houses does have solar panels in excess of 1000 square feet, and those were actually installed in 2018. Staff sent 162 notices out to property owners and residents located within 500' of the subject property on September 28. Also notified was the Lyden Park Homeowners Association. This case was brought to the P&Z Commission on October 11, and they voted five to zero to recommend approval to the City Council with Commissioners Womble and Deckard being absent. As a note, the Planning and Zoning Commission did ask staff to review the solar ordinance compared to other cities and bring back recommendations to the Planning and Zoning Commission. Staff is currently working to review Rockwall's regulations against other cities.

The applicant, Mr. Trammel came up to the podium to answer any questions the City Council might have.

Councilmember Moeller stated the solar panels are fine. He doesn't have a problem with them, except for the appearance of them on the front of a house. He asked the applicant if he would consider just removing those panels in the front of the home. The applicant stated he would, but the reason for the panels on the front of the house is they are 150 square feet over because they are trying to obtain 100% offset. They usually don't try to put them on the front of a house, but rather they try to keep them as hidden as possible. Sometimes, however, keeping them off the front of a home is just not possible when the main goal is attaining 100% offset, which means no electricity bill and no solar bill. If they are removed from the front of the home, he would probably only get a 65% offset, so he explained that he'd still be paying two bills. Councilmember Moeller generally gave indication that he cannot support this request.