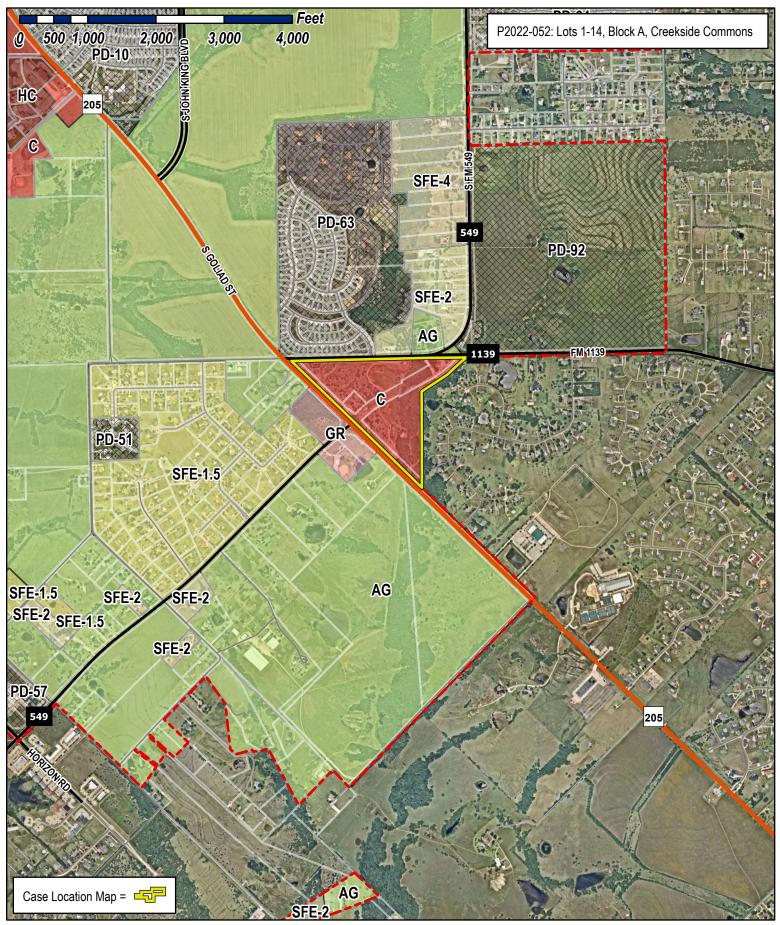

- 4. P2022-051 Consider a request by Sam Carroll of Carroll Consulting Group, Inc. on behalf of Erick Cruz Mendoza for the approval of a *Einal Plat* for Lot 1, Block G, Lake Rockwall Estates East Addition being a 0.1652-acre parcel of land identified as Lot 873-A of Rockwall Lake Estates #2 Addition, City of Rockwall, Rockwall County, Texas, zoned Planned Development District 75 (PD-75) for Single-Family 7 (SF-7) District land uses, addressed as 481 Blanche Drive, and take any action necessary.
- 5. P2022-052 Consider a request by Keaton Mai of the Dimension Group on behalf of Justin Webb of Rockwall 205 Investors, LLC and Michael Hampton of 549 Crossing, LP for the approval of a Final Plat for Lots 1-14, Block A, Creekside Commons being a 34.484-acre tract of land identified as Tracts 17-5 of the W. W. Ford Survey, Abstract No. 80, City of Rockwall, Rockwall County, Texas, zoned Commercial (C) District, situated within the SH-205 Overlay (SH-205 OV) District, generally located at east of the intersection of S. Goliad Street [SH-205] and S. FM-549, and take any action necessary.
- 6. P2022-053 Consider a request by Humberto Johnson, Jr. of the Skorburg Company on behalf of Larry Hance of R & R Investments for the approval of a <u>Master Plat</u> for the Quail Hollow Subdivision consisting of 250 single-family residential lots on a 85.63-acre tract of land identified as Tracts 2-01, 2-04, 2-05 & 2-06 of the P. B. Harrison Survey, Abstract No. 97, City of Rockwall, Rockwall County, Texas, zoned Planned Development District 96 (PD-96) for Single-Family 10 (SF-10) District land uses, situated within the SH-205 By-Pass Overlay (SH-205 BY OV) District, generally located at the southeast corner of the intersection of Hays Road and John King Boulevard, and take any action necessary.
- 7. P2022-054 Consider a request by Bowen Hendrix of DuWest Realty, LLC for the approval of a *Einal Plat* for Lots 1-3, Block A, DuWest Addition being an 8.684-acre tract of land identified as Tract 3-10 of the S. King Survey, Abstract No. 131, City of Rockwall, Rockwall County, Texas, zoned Planned Development District 70 (PD-70) for limited General Retail (GR) District land uses, situated within the North SH-205 Overlay (N. SH-205 OV) District, located on the eastside of N. Goliad Street [SH-205] north of the intersection of Quail Run Road and N. Goliad Street [SH-205], and take any action necessary.
- **8.** Consider approving and authorizing the City Manager to execute a contract with B&B Concrete Sawing for emergency culvert repairs at Emerald Bay Park in the amount of \$27,500 to be funded by General Fund Reserves, and take an action necessary.
- **9.** Consider authorizing the City Manager to execute a professional engineering services contract and associated purchase orders with Parkhill to perform professional engineering services for a 4-acre park development over a closed TCEQ landfill at 219 Cornelius Rd, in an amount not to exceed \$37,000.00 to be funded by the Recreation Development Fund, and take any action necessary.
- 10. Consider awarding a contract to C and M Steel Services and authorize the City Manager to execute said contract for the design build of a new Parks Department Building at the city's Service Center in the amount of \$106,244.75 to be funded by the Parks Operations Budget, and take any action necessary.
- **11.** Consider approval of joining multiple cooperative purchasing programs and authorizing the City Manager to execute associated agreements, and take any action necessary.
- 12. Consider approving contract renewals for concrete and asphalt pavement repairs and maintenance and authorizing the City Manager to execute associated purchase orders to multiple vendors for a total of \$2,067,000 to be funded by the Streets & Drainage Operating Budget, and take any action necessary.
- 13. Consider awarding a bid to Wilson Bauhaus Interiors and authorizing the City Manager to execute associated purchase orders in the amount of \$88,064.85 for new office furniture at Police Department South, Rockwall City Hall, and The Center to be funded by the Police Criminal Investigations Budget and the Internal Operations Department budget, and take any action necessary.