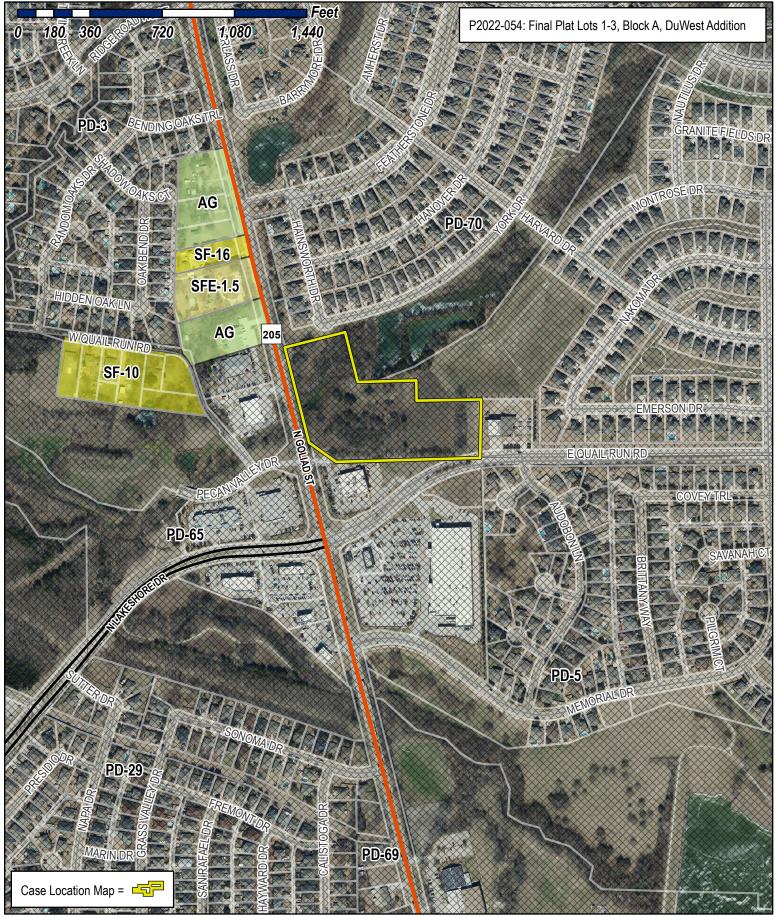

- 4. P2022-051 Consider a request by Sam Carroll of Carroll Consulting Group, Inc. on behalf of Erick Cruz Mendoza for the approval of a *Einal Plat* for Lot 1, Block G, Lake Rockwall Estates East Addition being a 0.1652-acre parcel of land identified as Lot 873-A of Rockwall Lake Estates #2 Addition, City of Rockwall, Rockwall County, Texas, zoned Planned Development District 75 (PD-75) for Single-Family 7 (SF-7) District land uses, addressed as 481 Blanche Drive, and take any action necessary.
- 5. P2022-052 Consider a request by Keaton Mai of the Dimension Group on behalf of Justin Webb of Rockwall 205 Investors, LLC and Michael Hampton of 549 Crossing, LP for the approval of a Final Plat for Lots 1-14, Block A, Creekside Commons being a 34.484-acre tract of land identified as Tracts 17-5 of the W. W. Ford Survey, Abstract No. 80, City of Rockwall, Rockwall County, Texas, zoned Commercial (C) District, situated within the SH-205 Overlay (SH-205 OV) District, generally located at east of the intersection of S. Goliad Street [SH-205] and S. FM-549, and take any action necessary.
- 6. P2022-053 Consider a request by Humberto Johnson, Jr. of the Skorburg Company on behalf of Larry Hance of R & R Investments for the approval of a <u>Master Plat</u> for the Quail Hollow Subdivision consisting of 250 single-family residential lots on a 85.63-acre tract of land identified as Tracts 2-01, 2-04, 2-05 & 2-06 of the P. B. Harrison Survey, Abstract No. 97, City of Rockwall, Rockwall County, Texas, zoned Planned Development District 96 (PD-96) for Single-Family 10 (SF-10) District land uses, situated within the SH-205 By-Pass Overlay (SH-205 BY OV) District, generally located at the southeast corner of the intersection of Hays Road and John King Boulevard, and take any action necessary.
- 7. P2022-054 Consider a request by Bowen Hendrix of DuWest Realty, LLC for the approval of a *Einal Plat* for Lots 1-3, Block A, DuWest Addition being an 8.684-acre tract of land identified as Tract 3-10 of the S. King Survey, Abstract No. 131, City of Rockwall, Rockwall County, Texas, zoned Planned Development District 70 (PD-70) for limited General Retail (GR) District land uses, situated within the North SH-205 Overlay (N. SH-205 OV) District, located on the eastside of N. Goliad Street [SH-205] north of the intersection of Quail Run Road and N. Goliad Street [SH-205], and take any action necessary.
- **8.** Consider approving and authorizing the City Manager to execute a contract with B&B Concrete Sawing for emergency culvert repairs at Emerald Bay Park in the amount of \$27,500 to be funded by General Fund Reserves, and take an action necessary.
- **9.** Consider authorizing the City Manager to execute a professional engineering services contract and associated purchase orders with Parkhill to perform professional engineering services for a 4-acre park development over a closed TCEQ landfill at 219 Cornelius Rd, in an amount not to exceed \$37,000.00 to be funded by the Recreation Development Fund, and take any action necessary.
- 10. Consider awarding a contract to C and M Steel Services and authorize the City Manager to execute said contract for the design build of a new Parks Department Building at the city's Service Center in the amount of \$106,244.75 to be funded by the Parks Operations Budget, and take any action necessary.
- **11.** Consider approval of joining multiple cooperative purchasing programs and authorizing the City Manager to execute associated agreements, and take any action necessary.
- 12. Consider approving contract renewals for concrete and asphalt pavement repairs and maintenance and authorizing the City Manager to execute associated purchase orders to multiple vendors for a total of \$2,067,000 to be funded by the Streets & Drainage Operating Budget, and take any action necessary.
- 13. Consider awarding a bid to Wilson Bauhaus Interiors and authorizing the City Manager to execute associated purchase orders in the amount of \$88,064.85 for new office furniture at Police Department South, Rockwall City Hall, and The Center to be funded by the Police Criminal Investigations Budget and the Internal Operations Department budget, and take any action necessary.