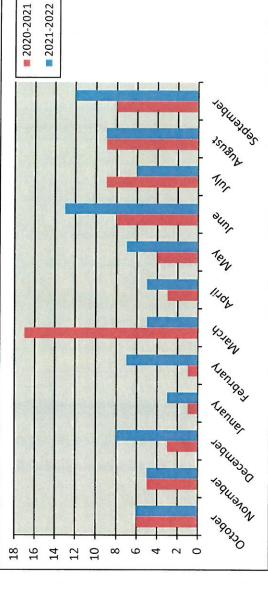

|           |  |

# **Commercial Remodel Permits**

## Calendar Year





# Commercial Remodel Permits



|           | rear      |           |
|-----------|-----------|-----------|
|           | 2020-2021 | 2021-2022 |
| October   | 9         | 9         |
| November  | 5         | 5         |
| December  | 3         | ∞         |
| anuary    | -         | 3         |
| February  | -         | 7         |
| March     | 17        | S         |
| April     | 3         | \$        |
| May       | 4         | 7         |
| lune      | 8         | 13        |
| ſuly      | 6         | 9         |
| August    | 6         | 6         |
| September | ∞         | 12        |
| Fotals    | 74        | 98        |

# Total Fees Collected

|   | 160 |   |
|---|-----|---|
|   | à   |   |
|   | >   |   |
| • | 2   |   |
|   | 4   |   |
| • | C   |   |
|   | u d |   |
| , | -   |   |
| 7 | c   |   |
| ĺ |