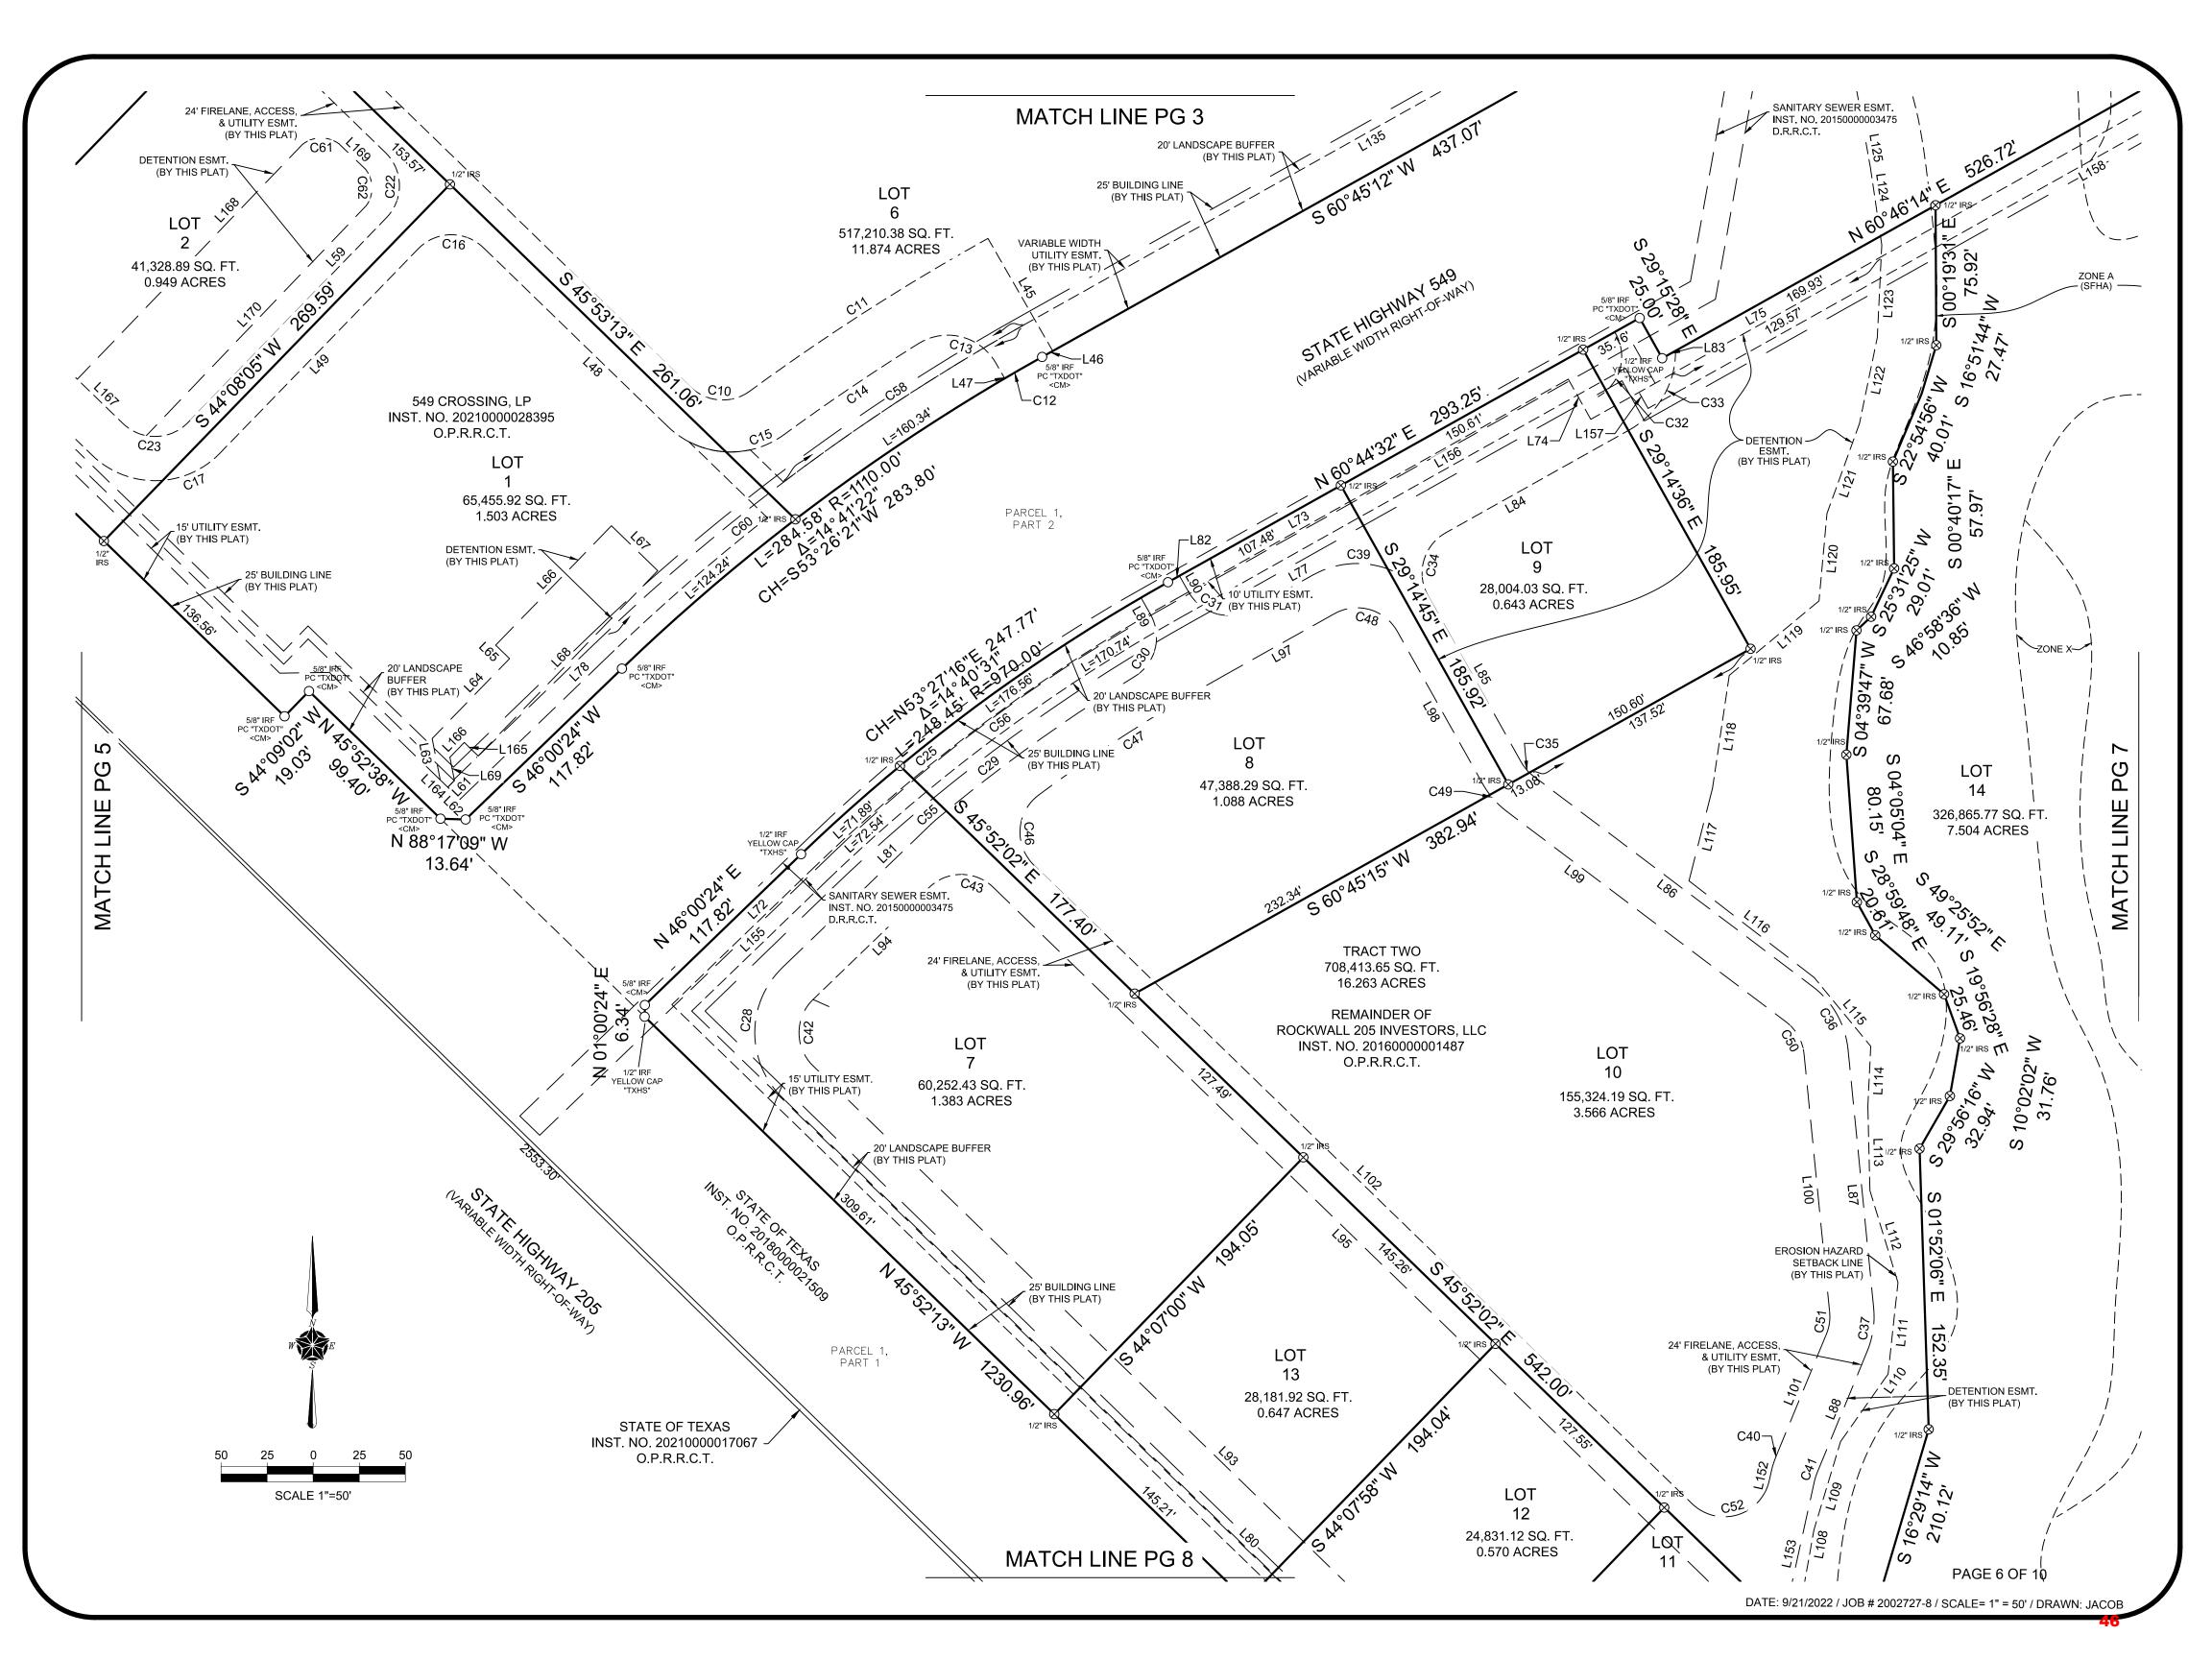

- 4. P2022-051 Consider a request by Sam Carroll of Carroll Consulting Group, Inc. on behalf of Erick Cruz Mendoza for the approval of a *Einal Plat* for Lot 1, Block G, Lake Rockwall Estates East Addition being a 0.1652-acre parcel of land identified as Lot 873-A of Rockwall Lake Estates #2 Addition, City of Rockwall, Rockwall County, Texas, zoned Planned Development District 75 (PD-75) for Single-Family 7 (SF-7) District land uses, addressed as 481 Blanche Drive, and take any action necessary.
- 5. P2022-052 Consider a request by Keaton Mai of the Dimension Group on behalf of Justin Webb of Rockwall 205 Investors, LLC and Michael Hampton of 549 Crossing, LP for the approval of a Final Plat for Lots 1-14, Block A, Creekside Commons being a 34.484-acre tract of land identified as Tracts 17-5 of the W. W. Ford Survey, Abstract No. 80, City of Rockwall, Rockwall County, Texas, zoned Commercial (C) District, situated within the SH-205 Overlay (SH-205 OV) District, generally located at east of the intersection of S. Goliad Street [SH-205] and S. FM-549, and take any action necessary.
- 6. P2022-053 Consider a request by Humberto Johnson, Jr. of the Skorburg Company on behalf of Larry Hance of R & R Investments for the approval of a <u>Master Plat</u> for the Quail Hollow Subdivision consisting of 250 single-family residential lots on a 85.63-acre tract of land identified as Tracts 2-01, 2-04, 2-05 & 2-06 of the P. B. Harrison Survey, Abstract No. 97, City of Rockwall, Rockwall County, Texas, zoned Planned Development District 96 (PD-96) for Single-Family 10 (SF-10) District land uses, situated within the SH-205 By-Pass Overlay (SH-205 BY OV) District, generally located at the southeast corner of the intersection of Hays Road and John King Boulevard, and take any action necessary.
- 7. P2022-054 Consider a request by Bowen Hendrix of DuWest Realty, LLC for the approval of a *Einal Plat* for Lots 1-3, Block A, DuWest Addition being an 8.684-acre tract of land identified as Tract 3-10 of the S. King Survey, Abstract No. 131, City of Rockwall, Rockwall County, Texas, zoned Planned Development District 70 (PD-70) for limited General Retail (GR) District land uses, situated within the North SH-205 Overlay (N. SH-205 OV) District, located on the eastside of N. Goliad Street [SH-205] north of the intersection of Quail Run Road and N. Goliad Street [SH-205], and take any action necessary.
- **8.** Consider approving and authorizing the City Manager to execute a contract with B&B Concrete Sawing for emergency culvert repairs at Emerald Bay Park in the amount of \$27,500 to be funded by General Fund Reserves, and take an action necessary.
- **9.** Consider authorizing the City Manager to execute a professional engineering services contract and associated purchase orders with Parkhill to perform professional engineering services for a 4-acre park development over a closed TCEQ landfill at 219 Cornelius Rd, in an amount not to exceed \$37,000.00 to be funded by the Recreation Development Fund, and take any action necessary.
- 10. Consider awarding a contract to C and M Steel Services and authorize the City Manager to execute said contract for the design build of a new Parks Department Building at the city's Service Center in the amount of \$106,244.75 to be funded by the Parks Operations Budget, and take any action necessary.
- **11.** Consider approval of joining multiple cooperative purchasing programs and authorizing the City Manager to execute associated agreements, and take any action necessary.
- 12. Consider approving contract renewals for concrete and asphalt pavement repairs and maintenance and authorizing the City Manager to execute associated purchase orders to multiple vendors for a total of \$2,067,000 to be funded by the Streets & Drainage Operating Budget, and take any action necessary.
- 13. Consider awarding a bid to Wilson Bauhaus Interiors and authorizing the City Manager to execute associated purchase orders in the amount of \$88,064.85 for new office furniture at Police Department South, Rockwall City Hall, and The Center to be funded by the Police Criminal Investigations Budget and the Internal Operations Department budget, and take any action necessary.