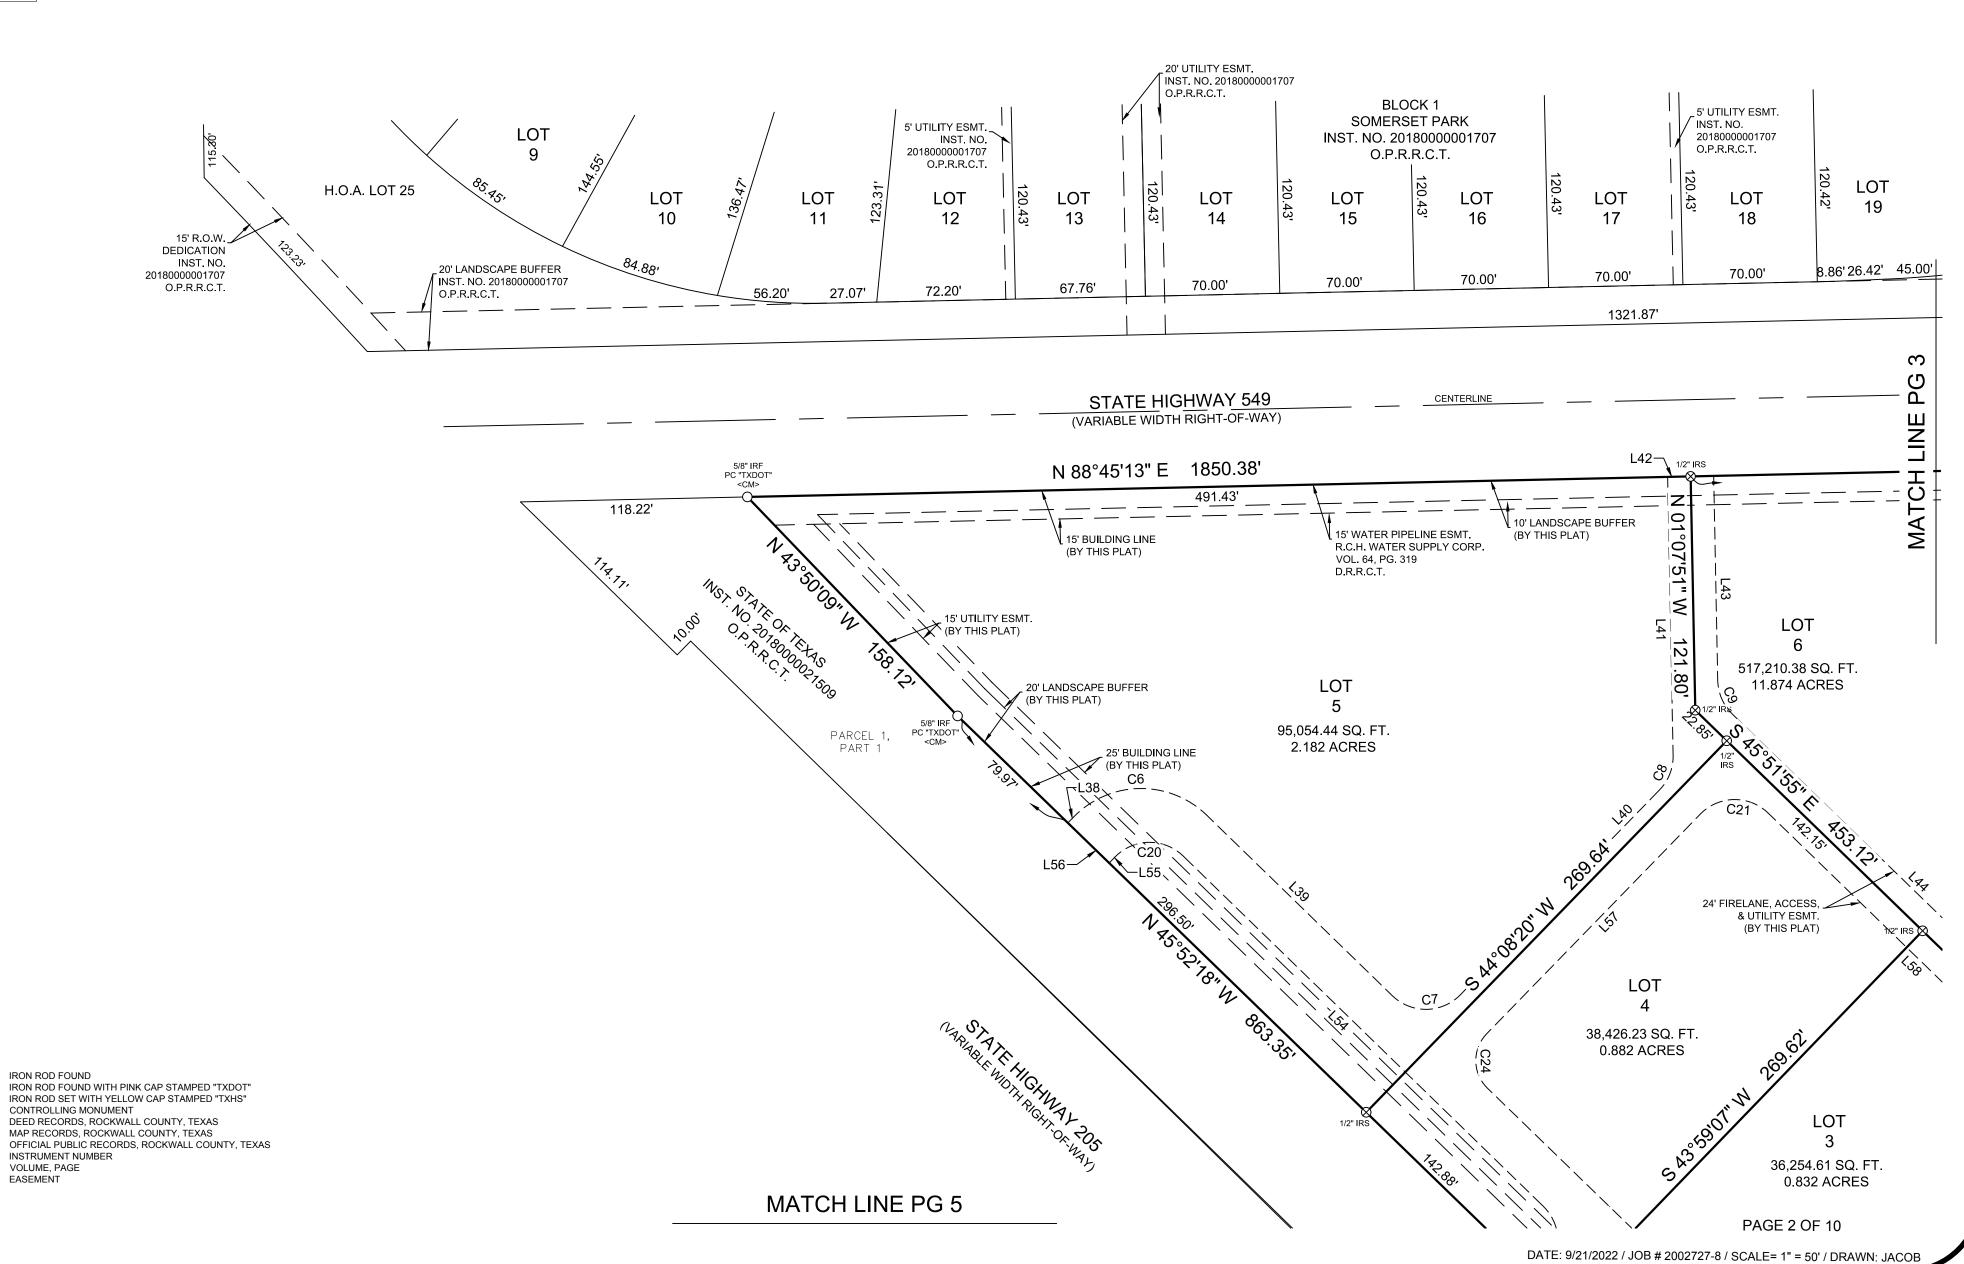

- 4. P2022-051 Consider a request by Sam Carroll of Carroll Consulting Group, Inc. on behalf of Erick Cruz Mendoza for the approval of a *Einal Plat* for Lot 1, Block G, Lake Rockwall Estates East Addition being a 0.1652-acre parcel of land identified as Lot 873-A of Rockwall Lake Estates #2 Addition, City of Rockwall, Rockwall County, Texas, zoned Planned Development District 75 (PD-75) for Single-Family 7 (SF-7) District land uses, addressed as 481 Blanche Drive, and take any action necessary.
- 5. P2022-052 Consider a request by Keaton Mai of the Dimension Group on behalf of Justin Webb of Rockwall 205 Investors, LLC and Michael Hampton of 549 Crossing, LP for the approval of a Final Plat for Lots 1-14, Block A, Creekside Commons being a 34.484-acre tract of land identified as Tracts 17-5 of the W. W. Ford Survey, Abstract No. 80, City of Rockwall, Rockwall County, Texas, zoned Commercial (C) District, situated within the SH-205 Overlay (SH-205 OV) District, generally located at east of the intersection of S. Goliad Street [SH-205] and S. FM-549, and take any action necessary.
- 6. P2022-053 Consider a request by Humberto Johnson, Jr. of the Skorburg Company on behalf of Larry Hance of R & R Investments for the approval of a <u>Master Plat</u> for the Quail Hollow Subdivision consisting of 250 single-family residential lots on a 85.63-acre tract of land identified as Tracts 2-01, 2-04, 2-05 & 2-06 of the P. B. Harrison Survey, Abstract No. 97, City of Rockwall, Rockwall County, Texas, zoned Planned Development District 96 (PD-96) for Single-Family 10 (SF-10) District land uses, situated within the SH-205 By-Pass Overlay (SH-205 BY OV) District, generally located at the southeast corner of the intersection of Hays Road and John King Boulevard, and take any action necessary.
- 7. P2022-054 Consider a request by Bowen Hendrix of DuWest Realty, LLC for the approval of a *Einal Plat* for Lots 1-3, Block A, DuWest Addition being an 8.684-acre tract of land identified as Tract 3-10 of the S. King Survey, Abstract No. 131, City of Rockwall, Rockwall County, Texas, zoned Planned Development District 70 (PD-70) for limited General Retail (GR) District land uses, situated within the North SH-205 Overlay (N. SH-205 OV) District, located on the eastside of N. Goliad Street [SH-205] north of the intersection of Quail Run Road and N. Goliad Street [SH-205], and take any action necessary.
- **8.** Consider approving and authorizing the City Manager to execute a contract with B&B Concrete Sawing for emergency culvert repairs at Emerald Bay Park in the amount of \$27,500 to be funded by General Fund Reserves, and take an action necessary.
- **9.** Consider authorizing the City Manager to execute a professional engineering services contract and associated purchase orders with Parkhill to perform professional engineering services for a 4-acre park development over a closed TCEQ landfill at 219 Cornelius Rd, in an amount not to exceed \$37,000.00 to be funded by the Recreation Development Fund, and take any action necessary.
- 10. Consider awarding a contract to C and M Steel Services and authorize the City Manager to execute said contract for the design build of a new Parks Department Building at the city's Service Center in the amount of \$106,244.75 to be funded by the Parks Operations Budget, and take any action necessary.
- **11.** Consider approval of joining multiple cooperative purchasing programs and authorizing the City Manager to execute associated agreements, and take any action necessary.
- 12. Consider approving contract renewals for concrete and asphalt pavement repairs and maintenance and authorizing the City Manager to execute associated purchase orders to multiple vendors for a total of \$2,067,000 to be funded by the Streets & Drainage Operating Budget, and take any action necessary.
- 13. Consider awarding a bid to Wilson Bauhaus Interiors and authorizing the City Manager to execute associated purchase orders in the amount of \$88,064.85 for new office furniture at Police Department South, Rockwall City Hall, and The Center to be funded by the Police Criminal Investigations Budget and the Internal Operations Department budget, and take any action necessary.