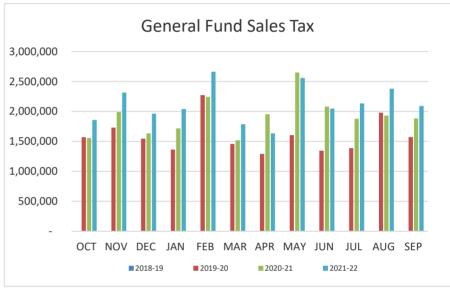

- 1. Z2022-045 Discuss and consider a request by Tony Trammel for the approval of an ordinance for a Specific Use Permit (SUP) allowing Solar Panels exceeding 1,000 SF of coverage on a residential home situated on a 0.1947-acre parcel of land identified as Lot 20, Block D, Lynden Park Estates Subdivision, Phase 3, City of Rockwall, Rockwall County, Texas, zoned Planned Development District 17 (PD-17) for Single Family 7 (SF-7) District land uses, addressed as 125 Lanshire Drive, and take any action necessary (2nd Reading).
- 2. Discuss and consider an **ordinance** regarding City of Rockwall's participation in the Texas Enterprise Zone Program for the following project: Channell Commercial Corporation located at 1700 Justin Road, Rockwall, TX 75087 as a Texas Enterprise Zone Project to the Office of the Governor Economic Development and Tourism, and take any action necessary. (1st reading)
- **3.** Discuss and consider an **ordinance** amending Chapter 12, Article XII, Section 12 by amending Section 12-1250 through 12-1253 of the Code of Ordinances regarding regulation of non-emergency ambulance services in the City, and take any action necessary **(1st reading).**
- **4.** Discuss and consider an appointment to the city's ART Commission to fill a vacant seat, and take any action necessary.
- XII. City Manager's Report, Departmental Reports and related discussions pertaining to current city activities, upcoming meetings, future legislative activities, and other related matters.
  - 1. Building Inspections Department Monthly Report September 2022
  - 2. Police Department Monthly Report September 2022
  - 3. Parks & Rec. Department Monthly Report September 2022
  - 4. Sales Tax Historical Comparison
  - **5.** Water Consumption Historical Statistics