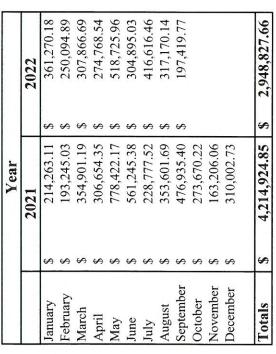

| rear      |           |
|-----------|-----------|-----------|
|           | 2020-2021 | 2021-2022 |
| October   | 9         | 9         |
| November  | 5         | 5         |
| December  | 3         | ∞         |
| anuary    | -         | 3         |
| February  | -         | 7         |
| March     | 17        | S         |
| April     | 3         | \$        |
| May       | 4         | 7         |
| lune      | 8         | 13        |
| ſuly      | 6         | 9         |
| August    | 6         | 6         |
| September | ∞         | 12        |
| Fotals    | 74        | 98        |

# Total Fees Collected

|   | 160 |   |
|---|-----|---|
|   | à   |   |
|   | >   |   |
| • | 2   |   |
|   | 4   |   |
| • | C   |   |
|   | u d |   |
| , | -   |   |
| 7 | c   |   |
| ĺ |     | , |





# Total Fees Collected





City of Rockwall

5:09:37PM

### PERMITS ISSUED

### For the Period 9/1/2022 to 9/30/2022

| Permit Number Application Date Issue Date | Permit Type<br>Subtype<br>Status of Permit                 | Site Address<br>Parcel Number<br>Subdivision Na<br>Plan Number | ame