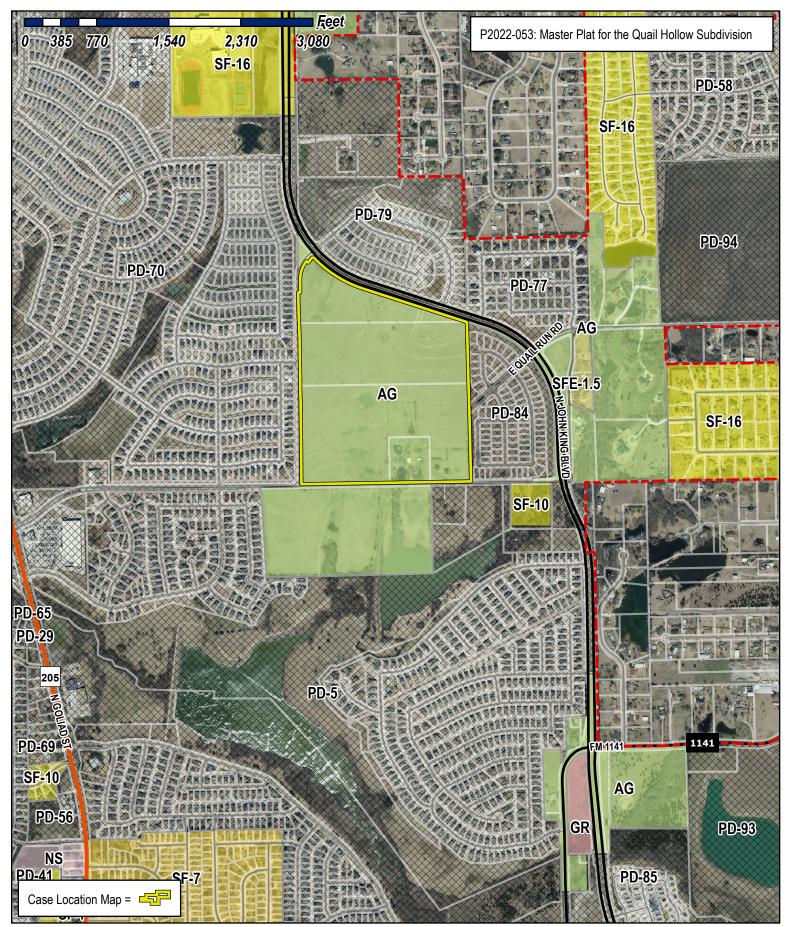

- 4. P2022-051 Consider a request by Sam Carroll of Carroll Consulting Group, Inc. on behalf of Erick Cruz Mendoza for the approval of a *Einal Plat* for Lot 1, Block G, Lake Rockwall Estates East Addition being a 0.1652-acre parcel of land identified as Lot 873-A of Rockwall Lake Estates #2 Addition, City of Rockwall, Rockwall County, Texas, zoned Planned Development District 75 (PD-75) for Single-Family 7 (SF-7) District land uses, addressed as 481 Blanche Drive, and take any action necessary.
- 5. P2022-052 Consider a request by Keaton Mai of the Dimension Group on behalf of Justin Webb of Rockwall 205 Investors, LLC and Michael Hampton of 549 Crossing, LP for the approval of a Final Plat for Lots 1-14, Block A, Creekside Commons being a 34.484-acre tract of land identified as Tracts 17-5 of the W. W. Ford Survey, Abstract No. 80, City of Rockwall, Rockwall County, Texas, zoned Commercial (C) District, situated within the SH-205 Overlay (SH-205 OV) District, generally located at east of the intersection of S. Goliad Street [SH-205] and S. FM-549, and take any action necessary.
- 6. P2022-053 Consider a request by Humberto Johnson, Jr. of the Skorburg Company on behalf of Larry Hance of R & R Investments for the approval of a <u>Master Plat</u> for the Quail Hollow Subdivision consisting of 250 single-family residential lots on a 85.63-acre tract of land identified as Tracts 2-01, 2-04, 2-05 & 2-06 of the P. B. Harrison Survey, Abstract No. 97, City of Rockwall, Rockwall County, Texas, zoned Planned Development District 96 (PD-96) for Single-Family 10 (SF-10) District land uses, situated within the SH-205 By-Pass Overlay (SH-205 BY OV) District, generally located at the southeast corner of the intersection of Hays Road and John King Boulevard, and take any action necessary.
- 7. P2022-054 Consider a request by Bowen Hendrix of DuWest Realty, LLC for the approval of a *Einal Plat* for Lots 1-3, Block A, DuWest Addition being an 8.684-acre tract of land identified as Tract 3-10 of the S. King Survey, Abstract No. 131, City of Rockwall, Rockwall County, Texas, zoned Planned Development District 70 (PD-70) for limited General Retail (GR) District land uses, situated within the North SH-205 Overlay (N. SH-205 OV) District, located on the eastside of N. Goliad Street [SH-205] north of the intersection of Quail Run Road and N. Goliad Street [SH-205], and take any action necessary.
- **8.** Consider approving and authorizing the City Manager to execute a contract with B&B Concrete Sawing for emergency culvert repairs at Emerald Bay Park in the amount of \$27,500 to be funded by General Fund Reserves, and take an action necessary.
- **9.** Consider authorizing the City Manager to execute a professional engineering services contract and associated purchase orders with Parkhill to perform professional engineering services for a 4-acre park development over a closed TCEQ landfill at 219 Cornelius Rd, in an amount not to exceed \$37,000.00 to be funded by the Recreation Development Fund, and take any action necessary.
- 10. Consider awarding a contract to C and M Steel Services and authorize the City Manager to execute said contract for the design build of a new Parks Department Building at the city's Service Center in the amount of \$106,244.75 to be funded by the Parks Operations Budget, and take any action necessary.
- **11.** Consider approval of joining multiple cooperative purchasing programs and authorizing the City Manager to execute associated agreements, and take any action necessary.
- 12. Consider approving contract renewals for concrete and asphalt pavement repairs and maintenance and authorizing the City Manager to execute associated purchase orders to multiple vendors for a total of \$2,067,000 to be funded by the Streets & Drainage Operating Budget, and take any action necessary.
- 13. Consider awarding a bid to Wilson Bauhaus Interiors and authorizing the City Manager to execute associated purchase orders in the amount of \$88,064.85 for new office furniture at Police Department South, Rockwall City Hall, and The Center to be funded by the Police Criminal Investigations Budget and the Internal Operations Department budget, and take any action necessary.