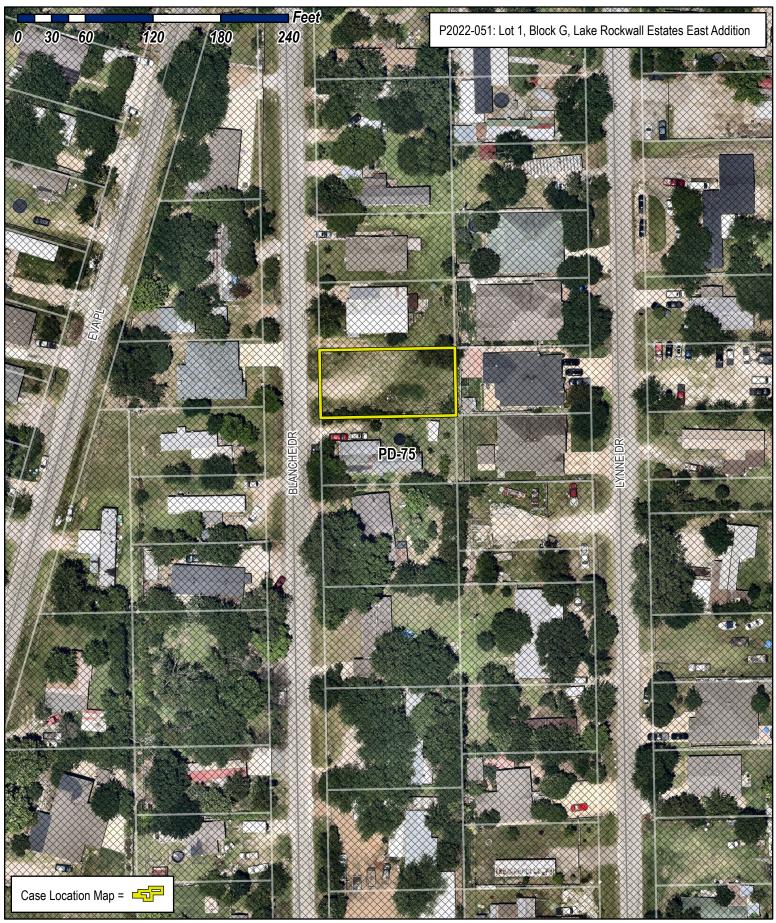

- 4. P2022-051 Consider a request by Sam Carroll of Carroll Consulting Group, Inc. on behalf of Erick Cruz Mendoza for the approval of a *Einal Plat* for Lot 1, Block G, Lake Rockwall Estates East Addition being a 0.1652-acre parcel of land identified as Lot 873-A of Rockwall Lake Estates #2 Addition, City of Rockwall, Rockwall County, Texas, zoned Planned Development District 75 (PD-75) for Single-Family 7 (SF-7) District land uses, addressed as 481 Blanche Drive, and take any action necessary.
- 5. P2022-052 Consider a request by Keaton Mai of the Dimension Group on behalf of Justin Webb of Rockwall 205 Investors, LLC and Michael Hampton of 549 Crossing, LP for the approval of a Final Plat for Lots 1-14, Block A, Creekside Commons being a 34.484-acre tract of land identified as Tracts 17-5 of the W. W. Ford Survey, Abstract No. 80, City of Rockwall, Rockwall County, Texas, zoned Commercial (C) District, situated within the SH-205 Overlay (SH-205 OV) District, generally located at east of the intersection of S. Goliad Street [SH-205] and S. FM-549, and take any action necessary.
- 6. P2022-053 Consider a request by Humberto Johnson, Jr. of the Skorburg Company on behalf of Larry Hance of R & R Investments for the approval of a <u>Master Plat</u> for the Quail Hollow Subdivision consisting of 250 single-family residential lots on a 85.63-acre tract of land identified as Tracts 2-01, 2-04, 2-05 & 2-06 of the P. B. Harrison Survey, Abstract No. 97, City of Rockwall, Rockwall County, Texas, zoned Planned Development District 96 (PD-96) for Single-Family 10 (SF-10) District land uses, situated within the SH-205 By-Pass Overlay (SH-205 BY OV) District, generally located at the southeast corner of the intersection of Hays Road and John King Boulevard, and take any action necessary.
- 7. P2022-054 Consider a request by Bowen Hendrix of DuWest Realty, LLC for the approval of a *Einal Plat* for Lots 1-3, Block A, DuWest Addition being an 8.684-acre tract of land identified as Tract 3-10 of the S. King Survey, Abstract No. 131, City of Rockwall, Rockwall County, Texas, zoned Planned Development District 70 (PD-70) for limited General Retail (GR) District land uses, situated within the North SH-205 Overlay (N. SH-205 OV) District, located on the eastside of N. Goliad Street [SH-205] north of the intersection of Quail Run Road and N. Goliad Street [SH-205], and take any action necessary.
- **8.** Consider approving and authorizing the City Manager to execute a contract with B&B Concrete Sawing for emergency culvert repairs at Emerald Bay Park in the amount of \$27,500 to be funded by General Fund Reserves, and take an action necessary.
- **9.** Consider authorizing the City Manager to execute a professional engineering services contract and associated purchase orders with Parkhill to perform professional engineering services for a 4-acre park development over a closed TCEQ landfill at 219 Cornelius Rd, in an amount not to exceed \$37,000.00 to be funded by the Recreation Development Fund, and take any action necessary.
- 10. Consider awarding a contract to C and M Steel Services and authorize the City Manager to execute said contract for the design build of a new Parks Department Building at the city's Service Center in the amount of \$106,244.75 to be funded by the Parks Operations Budget, and take any action necessary.
- **11.** Consider approval of joining multiple cooperative purchasing programs and authorizing the City Manager to execute associated agreements, and take any action necessary.
- 12. Consider approving contract renewals for concrete and asphalt pavement repairs and maintenance and authorizing the City Manager to execute associated purchase orders to multiple vendors for a total of \$2,067,000 to be funded by the Streets & Drainage Operating Budget, and take any action necessary.
- 13. Consider awarding a bid to Wilson Bauhaus Interiors and authorizing the City Manager to execute associated purchase orders in the amount of \$88,064.85 for new office furniture at Police Department South, Rockwall City Hall, and The Center to be funded by the Police Criminal Investigations Budget and the Internal Operations Department budget, and take any action necessary.