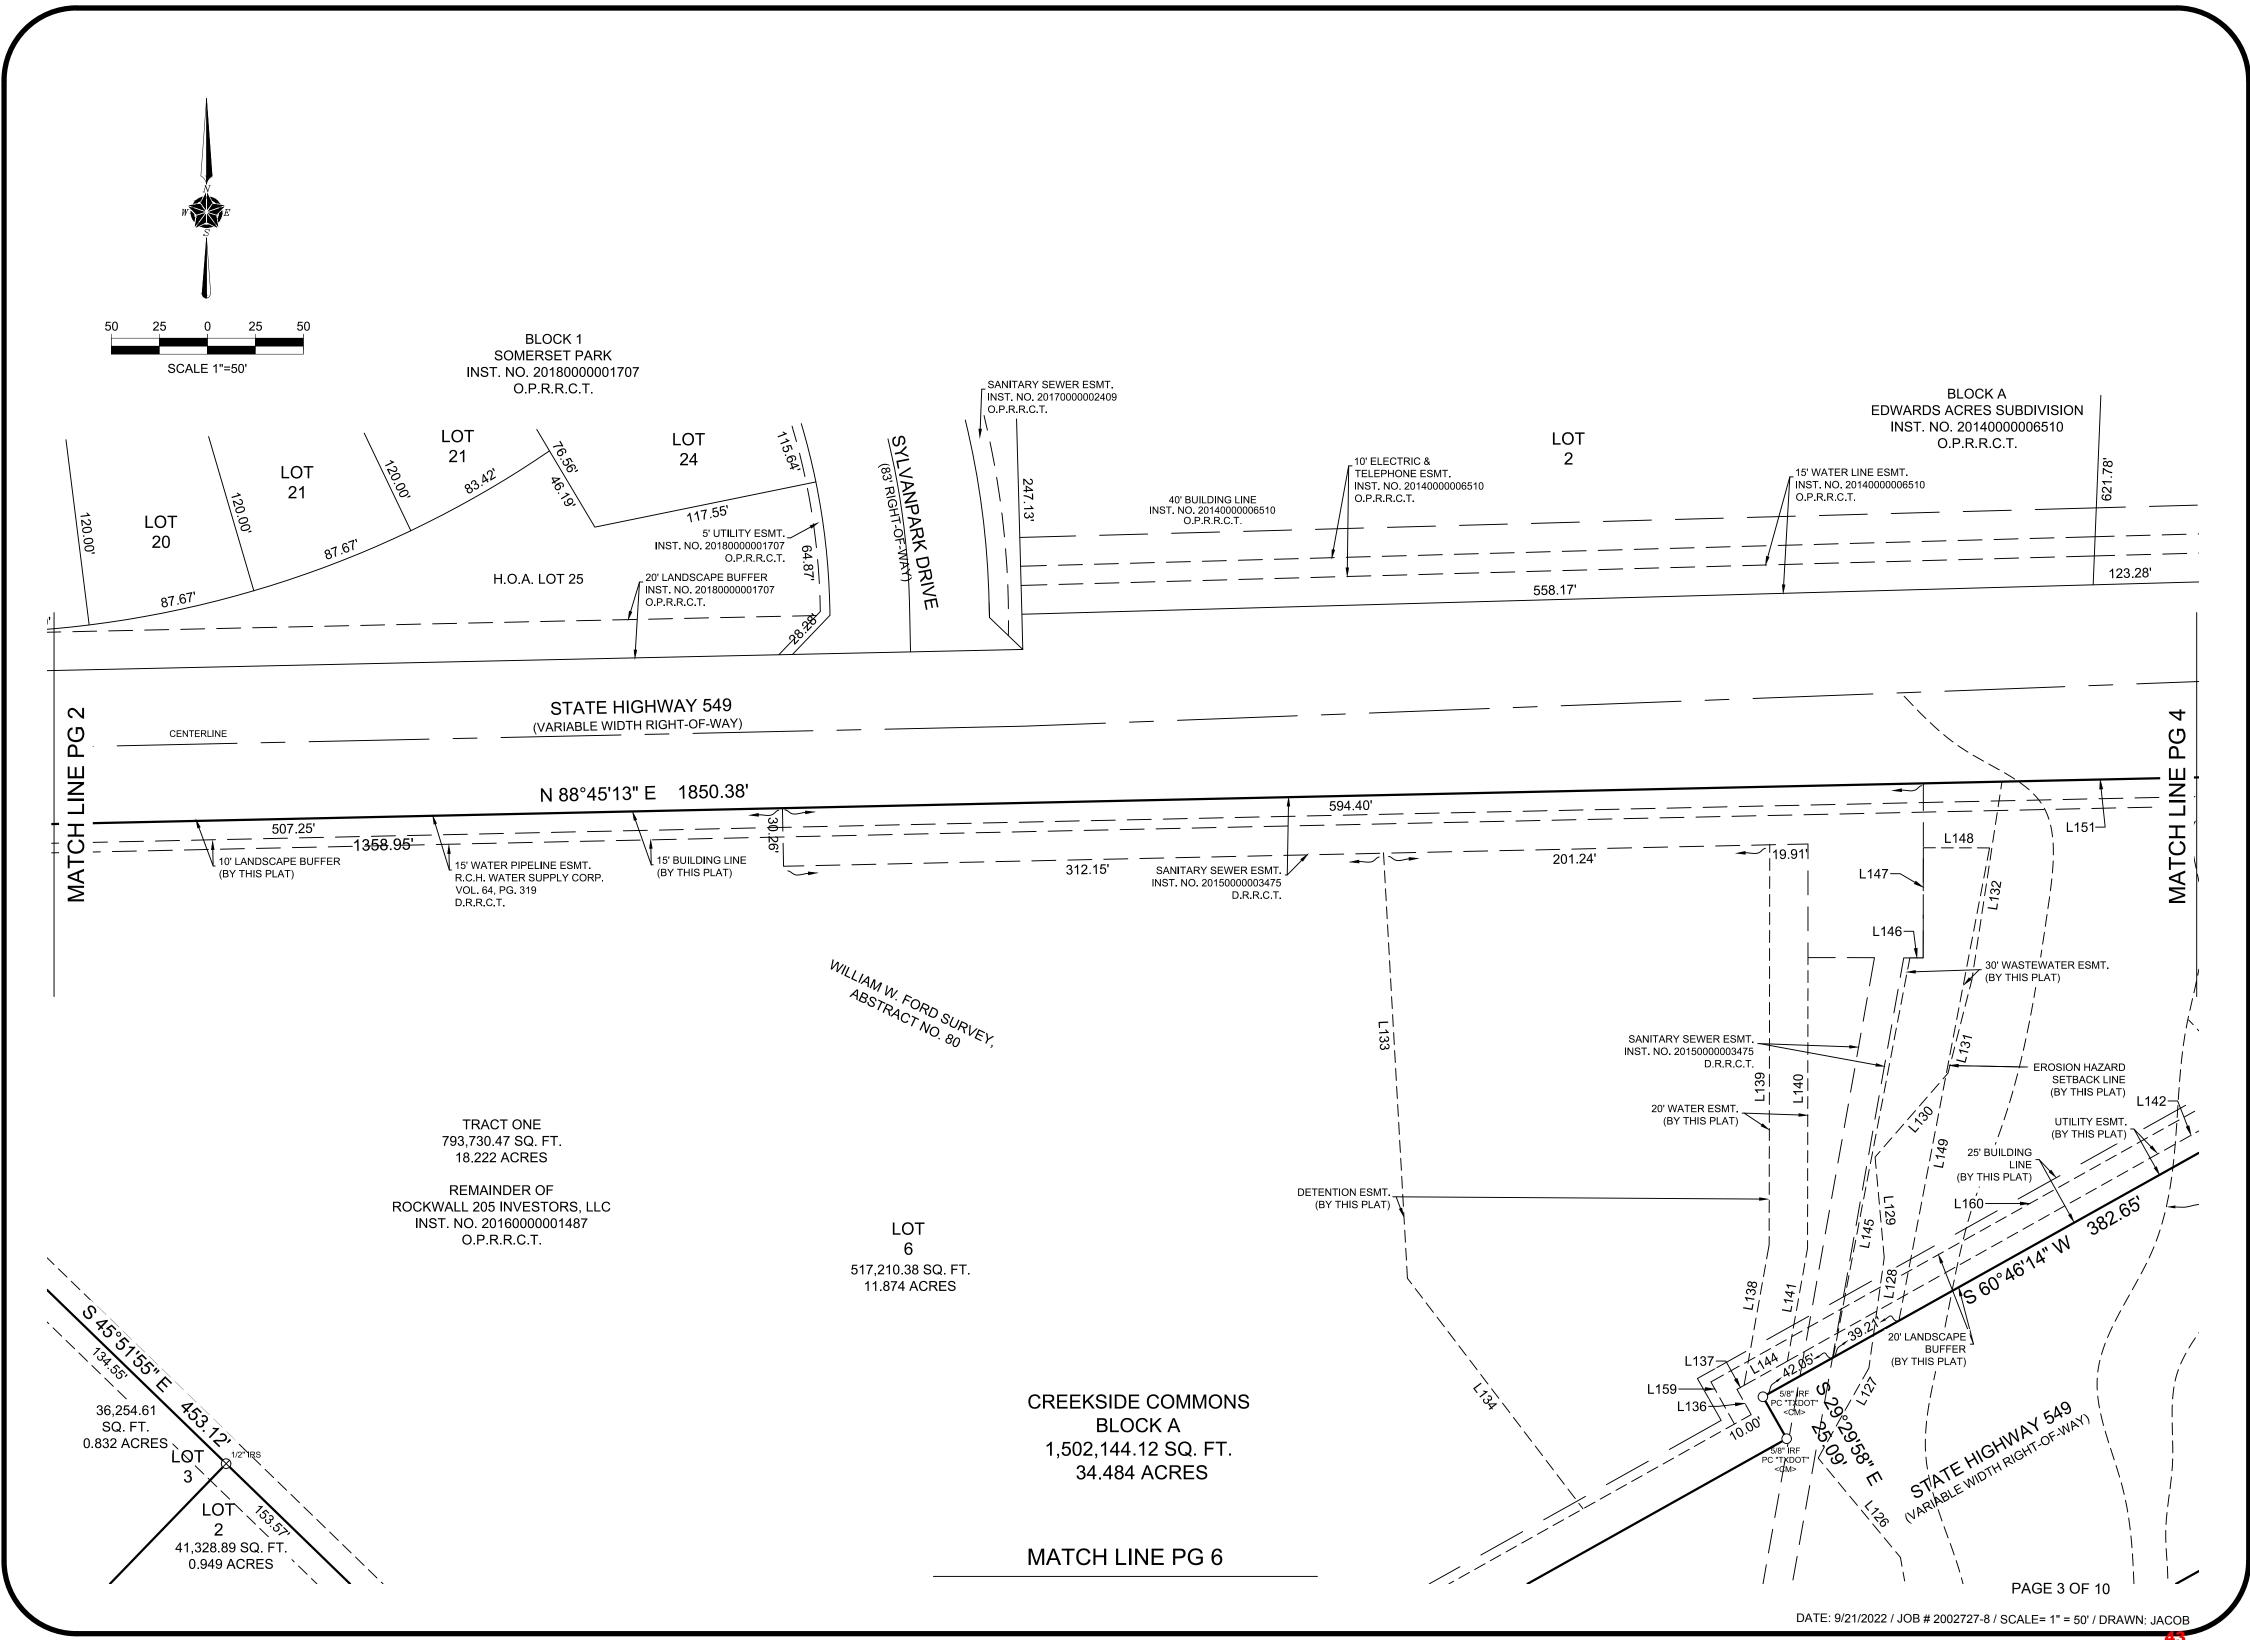

- 4. P2022-051 Consider a request by Sam Carroll of Carroll Consulting Group, Inc. on behalf of Erick Cruz Mendoza for the approval of a *Einal Plat* for Lot 1, Block G, Lake Rockwall Estates East Addition being a 0.1652-acre parcel of land identified as Lot 873-A of Rockwall Lake Estates #2 Addition, City of Rockwall, Rockwall County, Texas, zoned Planned Development District 75 (PD-75) for Single-Family 7 (SF-7) District land uses, addressed as 481 Blanche Drive, and take any action necessary.
- 5. P2022-052 Consider a request by Keaton Mai of the Dimension Group on behalf of Justin Webb of Rockwall 205 Investors, LLC and Michael Hampton of 549 Crossing, LP for the approval of a Final Plat for Lots 1-14, Block A, Creekside Commons being a 34.484-acre tract of land identified as Tracts 17-5 of the W. W. Ford Survey, Abstract No. 80, City of Rockwall, Rockwall County, Texas, zoned Commercial (C) District, situated within the SH-205 Overlay (SH-205 OV) District, generally located at east of the intersection of S. Goliad Street [SH-205] and S. FM-549, and take any action necessary.
- 6. P2022-053 Consider a request by Humberto Johnson, Jr. of the Skorburg Company on behalf of Larry Hance of R & R Investments for the approval of a <u>Master Plat</u> for the Quail Hollow Subdivision consisting of 250 single-family residential lots on a 85.63-acre tract of land identified as Tracts 2-01, 2-04, 2-05 & 2-06 of the P. B. Harrison Survey, Abstract No. 97, City of Rockwall, Rockwall County, Texas, zoned Planned Development District 96 (PD-96) for Single-Family 10 (SF-10) District land uses, situated within the SH-205 By-Pass Overlay (SH-205 BY OV) District, generally located at the southeast corner of the intersection of Hays Road and John King Boulevard, and take any action necessary.
- 7. P2022-054 Consider a request by Bowen Hendrix of DuWest Realty, LLC for the approval of a *Einal Plat* for Lots 1-3, Block A, DuWest Addition being an 8.684-acre tract of land identified as Tract 3-10 of the S. King Survey, Abstract No. 131, City of Rockwall, Rockwall County, Texas, zoned Planned Development District 70 (PD-70) for limited General Retail (GR) District land uses, situated within the North SH-205 Overlay (N. SH-205 OV) District, located on the eastside of N. Goliad Street [SH-205] north of the intersection of Quail Run Road and N. Goliad Street [SH-205], and take any action necessary.
- **8.** Consider approving and authorizing the City Manager to execute a contract with B&B Concrete Sawing for emergency culvert repairs at Emerald Bay Park in the amount of \$27,500 to be funded by General Fund Reserves, and take an action necessary.
- **9.** Consider authorizing the City Manager to execute a professional engineering services contract and associated purchase orders with Parkhill to perform professional engineering services for a 4-acre park development over a closed TCEQ landfill at 219 Cornelius Rd, in an amount not to exceed \$37,000.00 to be funded by the Recreation Development Fund, and take any action necessary.
- 10. Consider awarding a contract to C and M Steel Services and authorize the City Manager to execute said contract for the design build of a new Parks Department Building at the city's Service Center in the amount of \$106,244.75 to be funded by the Parks Operations Budget, and take any action necessary.
- **11.** Consider approval of joining multiple cooperative purchasing programs and authorizing the City Manager to execute associated agreements, and take any action necessary.
- 12. Consider approving contract renewals for concrete and asphalt pavement repairs and maintenance and authorizing the City Manager to execute associated purchase orders to multiple vendors for a total of \$2,067,000 to be funded by the Streets & Drainage Operating Budget, and take any action necessary.
- 13. Consider awarding a bid to Wilson Bauhaus Interiors and authorizing the City Manager to execute associated purchase orders in the amount of \$88,064.85 for new office furniture at Police Department South, Rockwall City Hall, and The Center to be funded by the Police Criminal Investigations Budget and the Internal Operations Department budget, and take any action necessary.