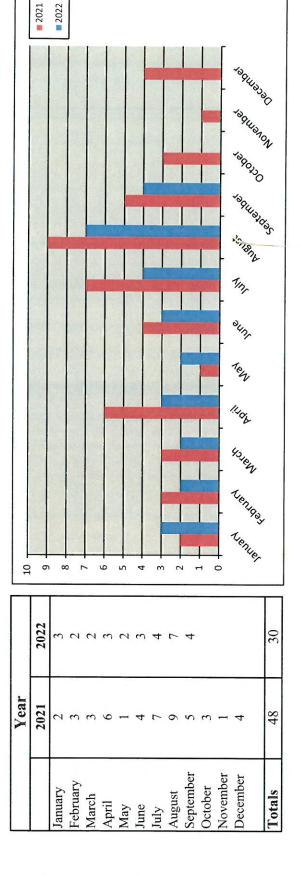

23        |
| January   | 28        | 40        |
| February  | 29        | 18        |
| March     | 52        | 37        |
| April     | 38        | 32        |
| May       | 53        | 19        |
| June      | 73        | 20        |
| July      | 29        | 25        |
| August    | 30        | 23        |
| September | 22        | 19        |
| Totals    | 454       | 309       |

# Residential Remodel Permits

|   | • |   | ì |   |
|---|---|---|---|---|
|   | - | 7 |   |   |
|   | č | ì |   |   |
| + |   |   |   |   |
| Þ | - |   |   | ١ |
|   | 3 |   |   |   |
|   |   |   | į |   |
| , | 7 |   | 3 |   |
|   | 2 |   |   |   |
|   | 2 | 1 | ì | ) |
| - |   |   |   |   |
| , | ¢ | , |   |   |
| ĺ |   | - |   |   |
|   |   |   |   |   |
|   |   |   |   |   |
|   |   |   |   |   |



# Residential Remodel Permits



# New Commercial Permits

## Calendar Year

|           | Year |      |
|-----------|------|------|
|           | 2021 | 2022 |
| January   | 1    | 2    |
| February  | 0    | 4    |
| March     | 0    | -    |
| April     | 2    | 1    |
| May       | 2    | 2    |
| June      | 2    | 2    |
| July      | 0    | 3    |
| August    | 2    | 2    |
| September | _    | 1    |
| October   | 0    |      |
| November  |      |      |
| December  | _    |      |
| Totale    | 13   | 18   |



# New Commercial Permits



|           | Year      |           |
|-----------|-----------|-----------|
|           | 2020-2021 | 2021-2022 |
| October   | 0         | 0         |
| November  | 2         |           |
| December  | 0         |           |
| January   |