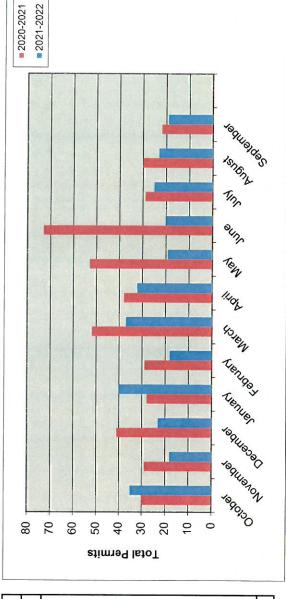

419.77 |

# New Residential Permits

| =              |  |
|----------------|--|
| ea             |  |
| X              |  |
| 1              |  |
| da<br>da       |  |
| H              |  |
| ale            |  |
| $\ddot{\circ}$ |  |
|                |  |
|                |  |
|                |  |

|           | Year |      |
|-----------|------|------|
|           | 2021 | 2022 |
| January   | 28   | 40   |
| February  | 29   | 18   |
| March     | 52   | 37   |
| April     | 38   | 32   |
| May       | 53   | 19   |
| June      | 73   | 20   |
| July      | 29   | 25   |
| August    | 30   | 23   |
| September | 22   | 19   |
| October   | 35   |      |
| November  | 18   |      |
| December  | 23   |      |
| Totals    | 430  | 233  |



# New Residential Permits

# nits Fiscal Year



|           | Year      |           |
|-----------|-----------|-----------|
|           | 2020-2021 | 2021-2022 |
| October   | 30        | 35        |
| November  | 29        | 18        |
| December  | 41        | 23        |
| January   | 28        | 40        |
| February  | 29        | 18        |
| March     | 52        | 37        |
| April     | 38        | 32        |
| May       | 53        | 19        |
| June      | 73        | 20        |
| July      | 29        | 25        |
| August    | 30        | 23        |
| September | 22        | 19        |
| Totals    | 454       | 309       |

# Residential Remodel Permits

|   | • |   | ì |   |
|---|---|---|---|---|
|   | - | 7 |   |   |
|   | č | ì |   |   |
| + |   |   |   |   |
| Þ | - |   |   | ١ |
|   | 3 |   |   |   |
|