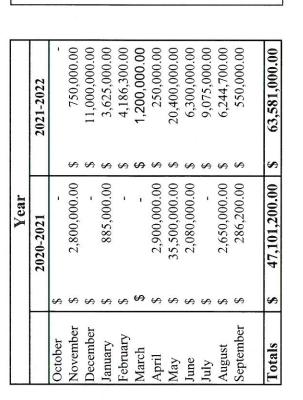

\$ 4,186,300.00      |       | \$30,000,    |
| ı             | \$ 1,200,000.00      |       | \$25,000     |
| 2,900,000.00  | \$ 250,000.00        |       | ,000,024     |
| 35,500,000.00 | \$ 20,400,000.00     | 3440  | \$20,000,    |
| 2,080,000.00  | \$ 6,300,000.00      |       | \$15,000,    |
| ı             | \$ 9,075,000.00      |       | 410,000      |
| 2,650,000.00  | \$ 6,244,700.00      |       | ,<br>10,000, |
| 286,200.00    | \$ 550,000.00        |       | \$5,000,     |
|               |                      |       |              |

\* \* \* \* \* \* \* \* \*

May

June

July

February

March

April

fanuary



# New Commercial Value

51,831,000.00

<del>\$</del>

56,051,200.00

**€** 

Totals

750,000.00

November

October

December

September

August

11,000,000.00



| \$40,000,000,00      |