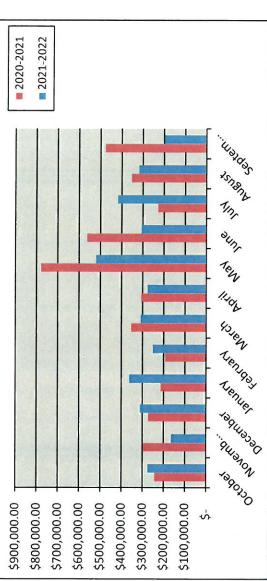

- 1. Z2022-045 Discuss and consider a request by Tony Trammel for the approval of an ordinance for a Specific Use Permit (SUP) allowing Solar Panels exceeding 1,000 SF of coverage on a residential home situated on a 0.1947-acre parcel of land identified as Lot 20, Block D, Lynden Park Estates Subdivision, Phase 3, City of Rockwall, Rockwall County, Texas, zoned Planned Development District 17 (PD-17) for Single Family 7 (SF-7) District land uses, addressed as 125 Lanshire Drive, and take any action necessary (2nd Reading).
- 2. Discuss and consider an **ordinance** regarding City of Rockwall's participation in the Texas Enterprise Zone Program for the following project: Channell Commercial Corporation located at 1700 Justin Road, Rockwall, TX 75087 as a Texas Enterprise Zone Project to the Office of the Governor Economic Development and Tourism, and take any action necessary. (1st reading)
- **3.** Discuss and consider an **ordinance** amending Chapter 12, Article XII, Section 12 by amending Section 12-1250 through 12-1253 of the Code of Ordinances regarding regulation of non-emergency ambulance services in the City, and take any action necessary **(1st reading).**
- **4.** Discuss and consider an appointment to the city's ART Commission to fill a vacant seat, and take any action necessary.
- XII. City Manager's Report, Departmental Reports and related discussions pertaining to current city activities, upcoming meetings, future legislative activities, and other related matters.
  - 1. Building Inspections Department Monthly Report September 2022
  - 2. Police Department Monthly Report September 2022
  - 3. Parks & Rec. Department Monthly Report September 2022
  - 4. Sales Tax Historical Comparison
  - **5.** Water Consumption Historical Statistics