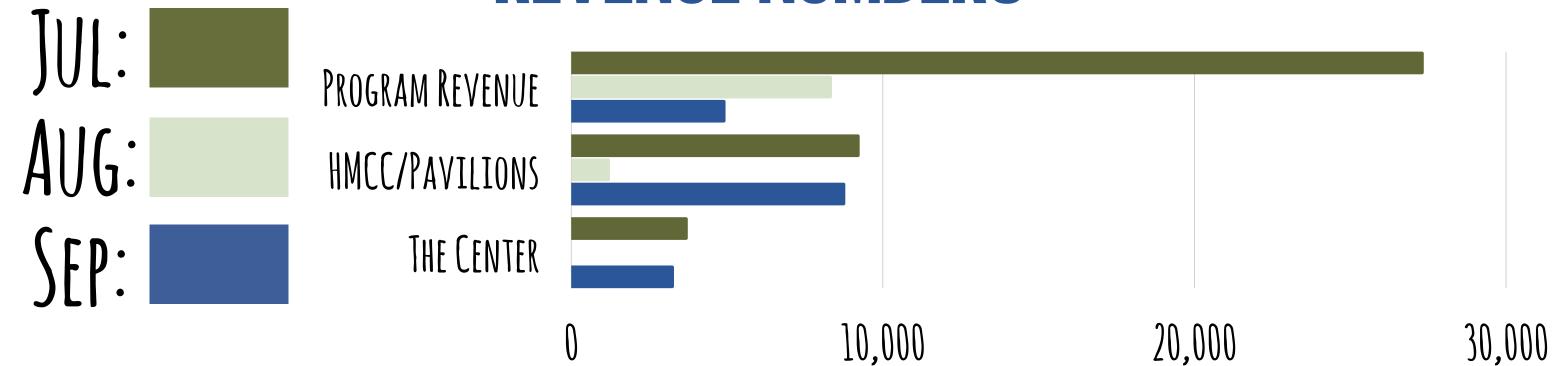

|          |

### **Rockwall Police Department**

### **Dispatch and Response Times**

September 2022

### **Police Department**

Average Response Time

Priority 1 Number of Calls 159

Call to Dispatch 0:01:07
Call to Arrival 0:13:32
% over 7 minutes 29%

Average Response Time

Priority 2 Number of Calls 740

Call to Dispatch 0:02:39
Call to Arrival 0:10:53
% over 7 minutes 25%

**Average Response Time** 

Priority 3 Number of Calls 61

Call to Dispatch 0:02:07
Call to Arrival 0:09:59
% over 7 minutes 44%

### Average dispatch response time goals are as follows:

Priority 1: 1 Minute

Priority 2: 1 Minute, 30 Seconds

Priority 3: 3 Minutes





## Monthly Report September 2022





## SENIOR HEALTH FAIR 250 ATTENDEES





## SENIOR LUNCHEON 60 ATTFNDFFS



### REVENUE NUMBERS



### Upcoming:

| Fishing Derby           | Nov. 5 - Harry Myers Park                 |
|-------------------------|-------------------------------------------|
| Outdoor Family Campout  | Nov. 12-13 - Pettinger Nature<br>Preserve |
| Christmas Tree Lighting | Dec. 3 - City Hall                        |

### PARKS PROJECT UPDATE-SEPTEMBER 2022



HARRY MYERS PICKLEBALL COURT ARTIFICIAL TURF INSTALLATION



URBAN FORESTRY PROGRAM AT
THE HARBOR



SOD INSTALLATION AT THE PARK AT HICKORY RIDGE



HICKORY RIDGE COMPUTER CONTROLLER INSTALLATION

### Other Projects

AS COLDERS TEMPERATURES APPROACH, CREWS WILL BE CONTINUING WITH OUR CITY WIDE URBAN FORESTRY PROGRAM

### **Sales Tax Collections - Rolling 36 Months**

|        | <b>General Fund</b> | TIF       |
|--------|---------------------|---