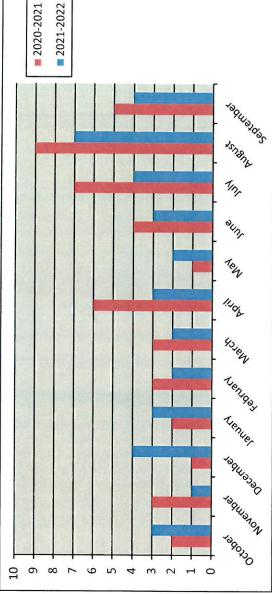

| 40        |
| February  | 29        | 18        |
| March     | 52        | 37        |
| April     | 38        | 32        |
| May       | 53        | 19        |
| June      | 73        | 20        |
| July      | 29        | 25        |
| August    | 30        | 23        |
| September | 22        | 19        |
| Totals    | 454       | 309       |

# Residential Remodel Permits

|   | • |   | ì |   |
|---|---|---|---|---|
|   | - | 7 |   |   |
|   | č | ì |   |   |
| + |   |   |   |   |
| Þ | - |   |   | ١ |
|   | 3 |   |   |   |
|   |   |   | į |   |
| , | 7 |   | 3 |   |
|   | 2 |   |   |   |
|   | 2 | 1 | ì | ) |
| - |   |   |   |   |
| , | ¢ | , |   |   |
| ĺ |   | - |   |   |
|   |   |   |   |   |
|   |   |   |   |   |
|   |   |   |   |   |



# Residential Remodel Permits



# New Commercial Permits

## Calendar Year

|           | Year |      |
|-----------|------|------|
|           | 2021 | 2022 |
| January   | 1    | 2    |
| February  | 0    | 4    |
| March     | 0    | -    |
| April     | 2    | 1    |
| May       | 2    | 2    |
| June      | 2    | 2    |
| July      | 0    | 3    |
| August    | 2    | 2    |
| September | _    | 1    |
| October   | 0    |      |
| November  |      |      |
| December  | _    |      |
| Totale    | 13   | 18   |



# New Commercial Permits



|           | Year      |           |
|-----------|-----------|-----------|
|           | 2020-2021 | 2021-2022 |
| October   | 0         | 0         |
| November  | 2         |           |
| December  | 0         |           |
| January   |           | 2         |
| Februar