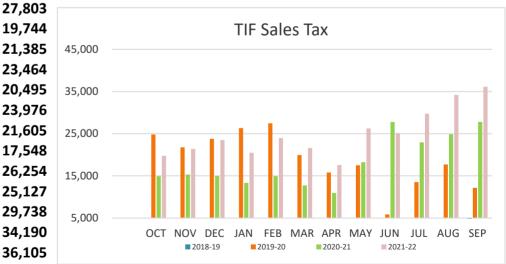

- 1. Z2022-045 Discuss and consider a request by Tony Trammel for the approval of an ordinance for a Specific Use Permit (SUP) allowing Solar Panels exceeding 1,000 SF of coverage on a residential home situated on a 0.1947-acre parcel of land identified as Lot 20, Block D, Lynden Park Estates Subdivision, Phase 3, City of Rockwall, Rockwall County, Texas, zoned Planned Development District 17 (PD-17) for Single Family 7 (SF-7) District land uses, addressed as 125 Lanshire Drive, and take any action necessary (2nd Reading).
- 2. Discuss and consider an **ordinance** regarding City of Rockwall's participation in the Texas Enterprise Zone Program for the following project: Channell Commercial Corporation located at 1700 Justin Road, Rockwall, TX 75087 as a Texas Enterprise Zone Project to the Office of the Governor Economic Development and Tourism, and take any action necessary. (1st reading)
- **3.** Discuss and consider an **ordinance** amending Chapter 12, Article XII, Section 12 by amending Section 12-1250 through 12-1253 of the Code of Ordinances regarding regulation of non-emergency ambulance services in the City, and take any action necessary **(1st reading).**
- **4.** Discuss and consider an appointment to the city's ART Commission to fill a vacant seat, and take any action necessary.
- XII. City Manager's Report, Departmental Reports and related discussions pertaining to current city activities, upcoming meetings, future legislative activities, and other related matters.
  - 1. Building Inspections Department Monthly Report September 2022
  - 2. Police Department Monthly Report September 2022
  - 3. Parks & Rec. Department Monthly Report September 2022
  - 4. Sales Tax Historical Comparison
  - **5.** Water Consumption Historical Statistics