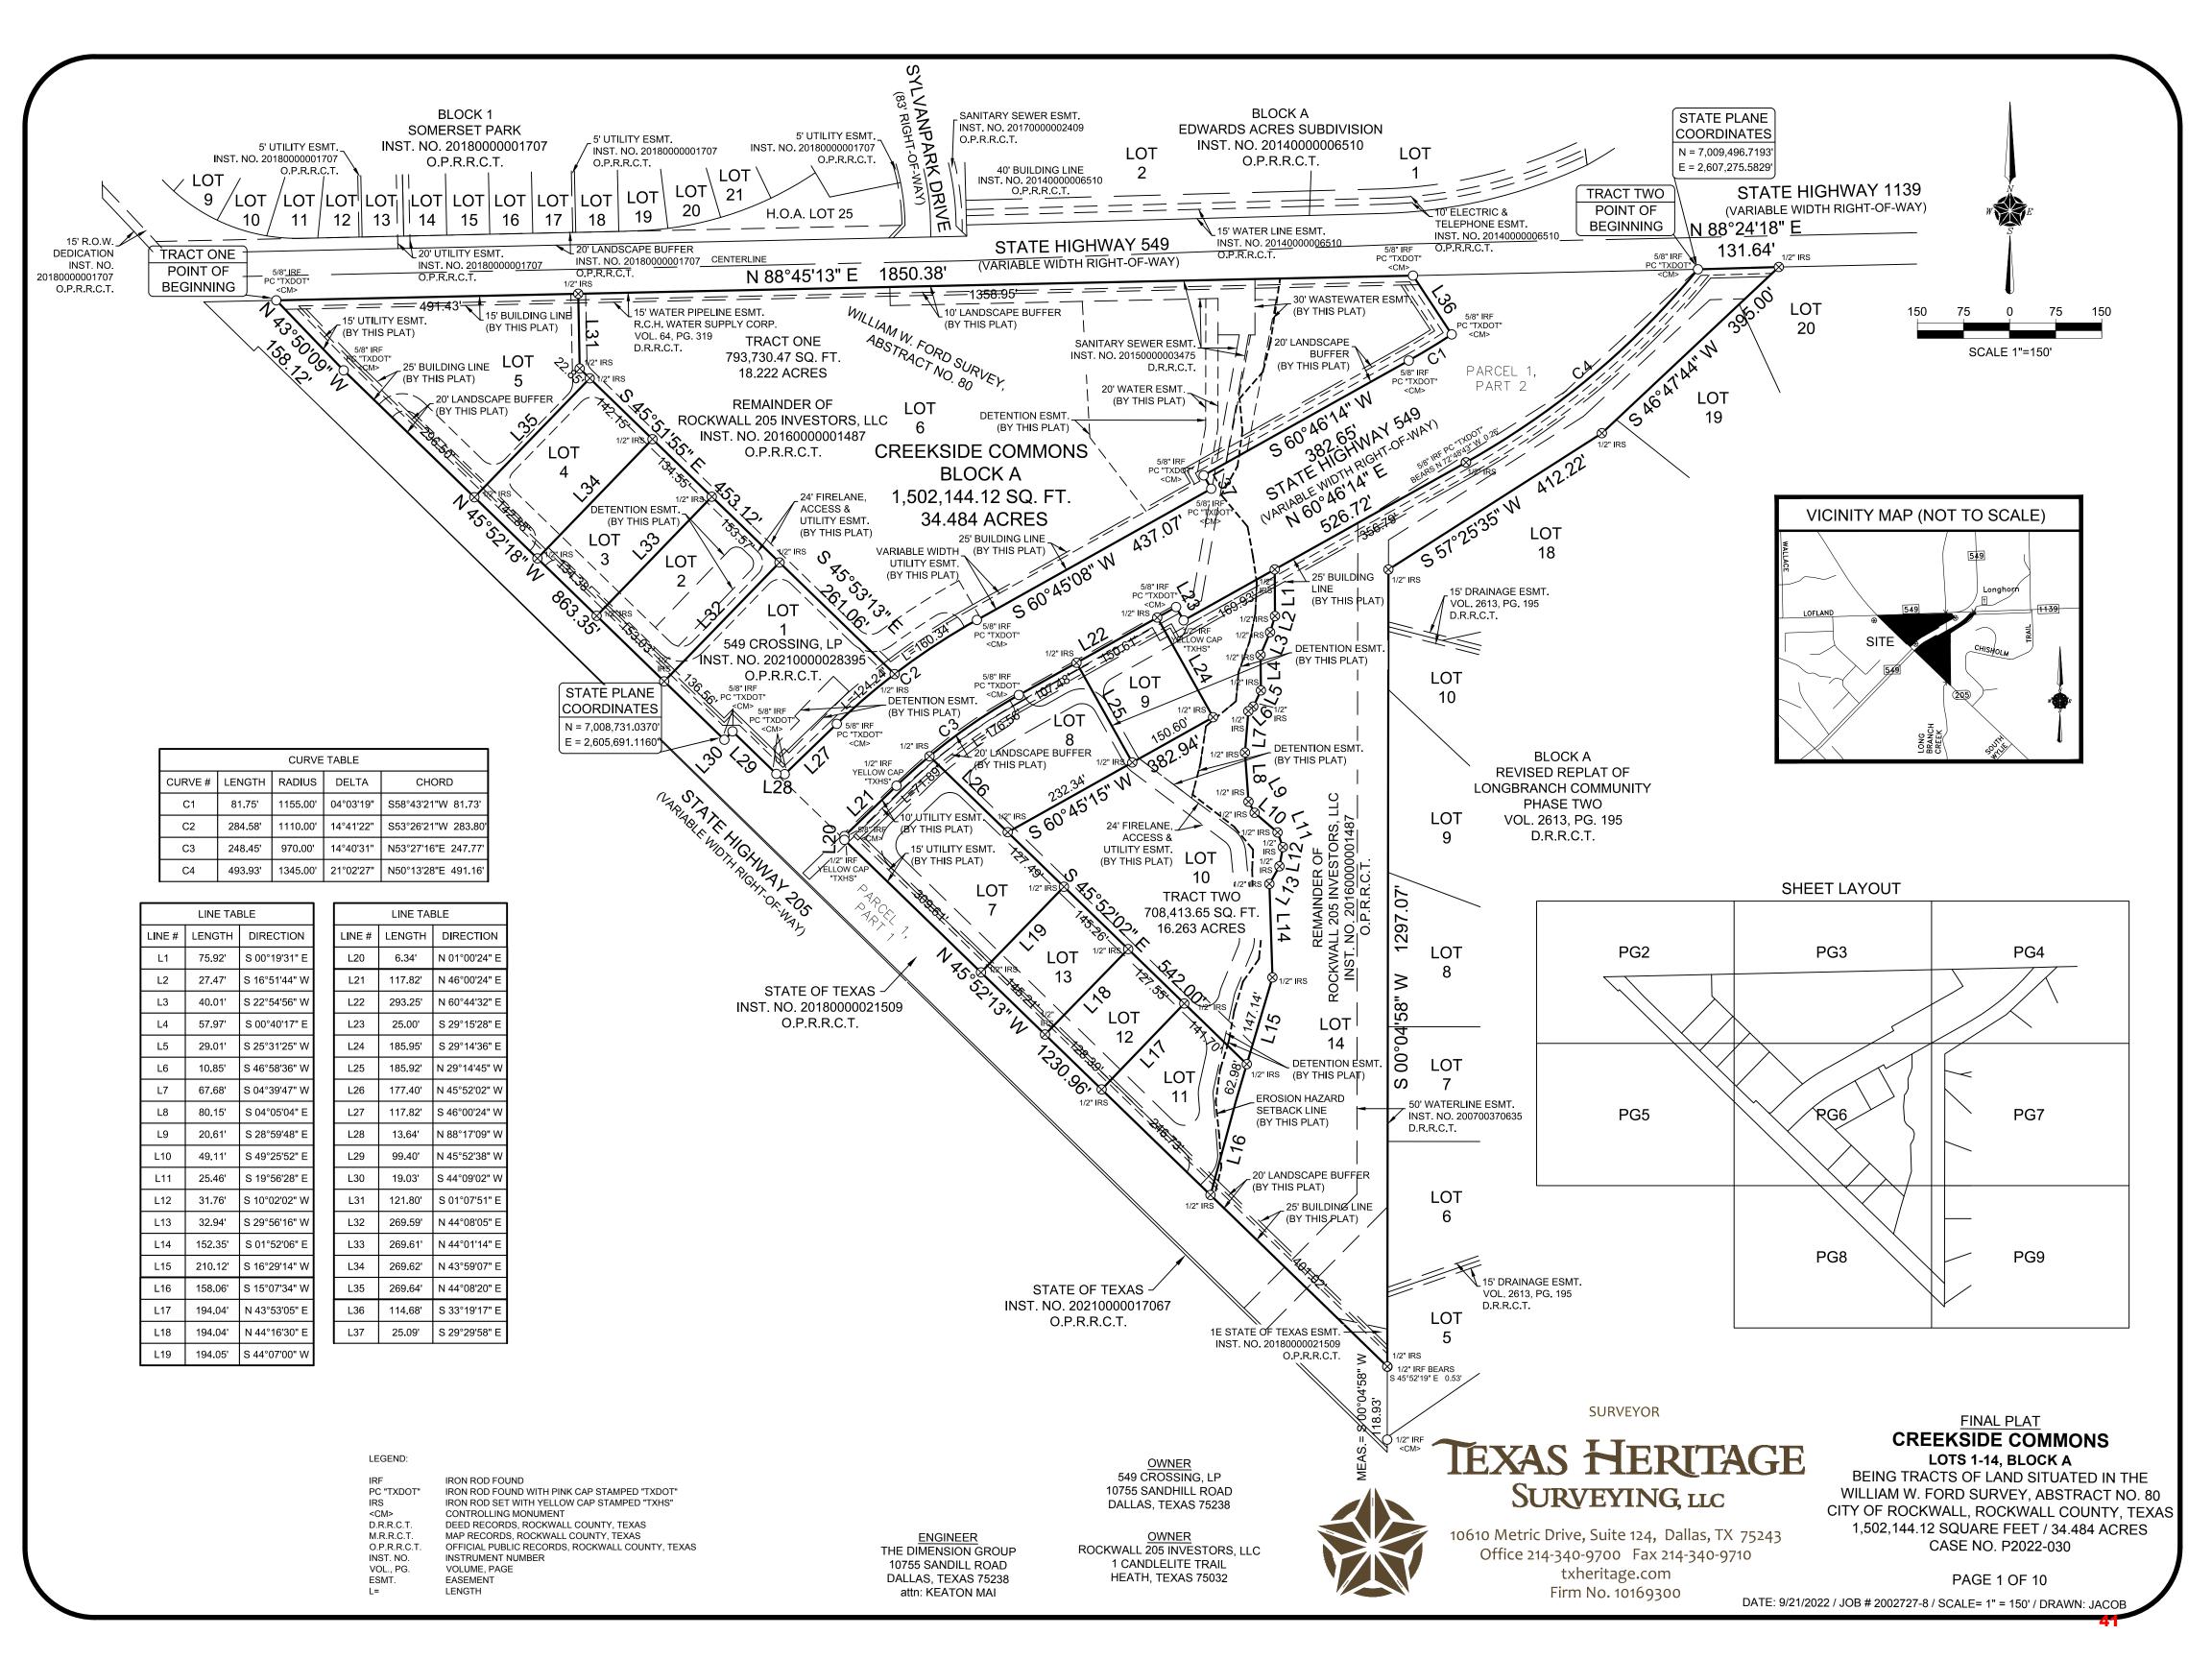

- 4. P2022-051 Consider a request by Sam Carroll of Carroll Consulting Group, Inc. on behalf of Erick Cruz Mendoza for the approval of a *Einal Plat* for Lot 1, Block G, Lake Rockwall Estates East Addition being a 0.1652-acre parcel of land identified as Lot 873-A of Rockwall Lake Estates #2 Addition, City of Rockwall, Rockwall County, Texas, zoned Planned Development District 75 (PD-75) for Single-Family 7 (SF-7) District land uses, addressed as 481 Blanche Drive, and take any action necessary.
- 5. P2022-052 Consider a request by Keaton Mai of the Dimension Group on behalf of Justin Webb of Rockwall 205 Investors, LLC and Michael Hampton of 549 Crossing, LP for the approval of a Final Plat for Lots 1-14, Block A, Creekside Commons being a 34.484-acre tract of land identified as Tracts 17-5 of the W. W. Ford Survey, Abstract No. 80, City of Rockwall, Rockwall County, Texas, zoned Commercial (C) District, situated within the SH-205 Overlay (SH-205 OV) District, generally located at east of the intersection of S. Goliad Street [SH-205] and S. FM-549, and take any action necessary.
- 6. P2022-053 Consider a request by Humberto Johnson, Jr. of the Skorburg Company on behalf of Larry Hance of R & R Investments for the approval of a <u>Master Plat</u> for the Quail Hollow Subdivision consisting of 250 single-family residential lots on a 85.63-acre tract of land identified as Tracts 2-01, 2-04, 2-05 & 2-06 of the P. B. Harrison Survey, Abstract No. 97, City of Rockwall, Rockwall County, Texas, zoned Planned Development District 96 (PD-96) for Single-Family 10 (SF-10) District land uses, situated within the SH-205 By-Pass Overlay (SH-205 BY OV) District, generally located at the southeast corner of the intersection of Hays Road and John King Boulevard, and take any action necessary.
- 7. P2022-054 Consider a request by Bowen Hendrix of DuWest Realty, LLC for the approval of a *Einal Plat* for Lots 1-3, Block A, DuWest Addition being an 8.684-acre tract of land identified as Tract 3-10 of the S. King Survey, Abstract No. 131, City of Rockwall, Rockwall County, Texas, zoned Planned Development District 70 (PD-70) for limited General Retail (GR) District land uses, situated within the North SH-205 Overlay (N. SH-205 OV) District, located on the eastside of N. Goliad Street [SH-205] north of the intersection of Quail Run Road and N. Goliad Street [SH-205], and take any action necessary.
- **8.** Consider approving and authorizing the City Manager to execute a contract with B&B Concrete Sawing for emergency culvert repairs at Emerald Bay Park in the amount of \$27,500 to be funded by General Fund Reserves, and take an action necessary.
- **9.** Consider authorizing the City Manager to execute a professional engineering services contract and associated purchase orders with Parkhill to perform professional engineering services for a 4-acre park development over a closed TCEQ landfill at 219 Cornelius Rd, in an amount not to exceed \$37,000.00 to be funded by the Recreation Development Fund, and take any action necessary.
- 10. Consider awarding a contract to C and M Steel Services and authorize the City Manager to execute said contract for the design build of a new Parks Department Building at the city's Service Center in the amount of \$106,244.75 to be funded by the Parks Operations Budget, and take any action necessary.
- **11.** Consider approval of joining multiple cooperative purchasing programs and authorizing the City Manager to execute associated agreements, and take any action necessary.
- 12. Consider approving contract renewals for concrete and asphalt pavement repairs and maintenance and authorizing the City Manager to execute associated purchase orders to multiple vendors for a total of \$2,067,000 to be funded by the Streets & Drainage Operating Budget, and take any action necessary.
- 13. Consider awarding a bid to Wilson Bauhaus Interiors and authorizing the City Manager to execute associated purchase orders in the amount of \$88,064.85 for new office furniture at Police Department South, Rockwall City Hall, and The Center to be funded by the Police Criminal Investigations Budget and the Internal Operations Department budget, and take any action necessary.